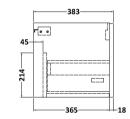

## ROXOR

Sales Code: ARN125B Description: 800 Wh 1-Drawer Vanity & Basin 2

**Packaging Details** 

Barcode: 5056462668611

Sales Code: NVF125 Description: 800 Single Drawer Unit (365 Deep)

Handle Type:

| 359                                     |  |  |
|-----------------------------------------|--|--|
|                                         |  |  |
| 800                                     |  |  |
| 383                                     |  |  |
| 17                                      |  |  |
|                                         |  |  |
| 391                                     |  |  |
| 832                                     |  |  |
| 391                                     |  |  |
| 17.5                                    |  |  |
|                                         |  |  |
| Brown Cardboard Box - Printed           |  |  |
| 0                                       |  |  |
| 0 x 0                                   |  |  |
| Not Applicable                          |  |  |
| 0                                       |  |  |
| Applicable)                             |  |  |
| Tr ···································· |  |  |
|                                         |  |  |
|                                         |  |  |
|                                         |  |  |
| 5056462660851                           |  |  |
|                                         |  |  |
| China                                   |  |  |
| No                                      |  |  |
| N/A                                     |  |  |
| Yes                                     |  |  |
| Gloss White                             |  |  |
| Cam & Wood Dowel                        |  |  |
| Rigid                                   |  |  |
| MFC Painted Gloss                       |  |  |
| Mdf Painted Gloss                       |  |  |
| 16                                      |  |  |
| 18                                      |  |  |
| Yes                                     |  |  |
| 80mm High Metal S/C Inc Galler          |  |  |
| 0                                       |  |  |
| Not Applicable                          |  |  |
| Not Applicable                          |  |  |
| No, Not Required                        |  |  |
| Yes                                     |  |  |
| Contemporary                            |  |  |
| Yes                                     |  |  |
| Yes, Supplied                           |  |  |
|                                         |  |  |