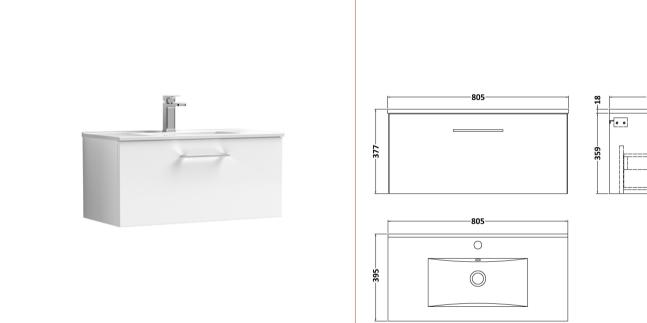

## ROXOR

Sales Code: ARN125B Description: 800 Wh 1-Drawer Vanity & Basin 2

**Packaging Details** 

Barcode: 5056462668611

Sales Code: NVF125 Description: 800 Single Drawer Unit (365 Deep)

Handle Type:

| 359                                     |  |  |
|-----------------------------------------|--|--|
|                                         |  |  |
| 800                                     |  |  |
| 383                                     |  |  |
| 17                                      |  |  |
|                                         |  |  |
| 391                                     |  |  |
| 832                                     |  |  |
| 391                                     |  |  |
| 17.5                                    |  |  |
|                                         |  |  |
| Brown Cardboard Box - Printed           |  |  |
| 0                                       |  |  |
| 0 x 0                                   |  |  |
| Not Applicable                          |  |  |
| 0                                       |  |  |
| Applicable)                             |  |  |
| Tr ···································· |  |  |
|                                         |  |  |
|                                         |  |  |
|                                         |  |  |
| 5056462660851                           |  |  |
|                                         |  |  |
| China                                   |  |  |
| No                                      |  |  |
| N/A                                     |  |  |
| Yes                                     |  |  |
| Gloss White                             |  |  |
| Cam & Wood Dowel                        |  |  |
| Rigid                                   |  |  |
| MFC Painted Gloss                       |  |  |
| Mdf Painted Gloss                       |  |  |
| 16                                      |  |  |
| 18                                      |  |  |
| Yes                                     |  |  |
| 80mm High Metal S/C Inc Galler          |  |  |
| 0                                       |  |  |
| Not Applicable                          |  |  |
| Not Applicable                          |  |  |
| No, Not Required                        |  |  |
| Yes                                     |  |  |
| Contemporary                            |  |  |
| Yes                                     |  |  |
| Yes, Supplied                           |  |  |
|                                         |  |  |

D-Shape

Sales Code: NVM005 Description: Minimalist Basin 800mm

| Product Dimer                                                 | nsions                                                 |              |                                   |  |
|---------------------------------------------------------------|--------------------------------------------------------|--------------|-----------------------------------|--|
|                                                               | 11510115                                               | 170          |                                   |  |
| Height (mm): Width (mm):                                      |                                                        |              |                                   |  |
| Depth (mm):                                                   |                                                        | 800          |                                   |  |
|                                                               |                                                        | 390          |                                   |  |
| Nett Weight (kg): Packaging Din                               |                                                        | 16.9         |                                   |  |
|                                                               | itelisions                                             | 400          |                                   |  |
| Height (mm):                                                  |                                                        | 400          |                                   |  |
| Width (mm):                                                   |                                                        | 200          |                                   |  |
| Depth (mm):                                                   | ۸,                                                     |              |                                   |  |
| Gross Weight (kg                                              |                                                        | 16.9         |                                   |  |
| Packaging Dat                                                 | a                                                      |              |                                   |  |
| Box Colour:                                                   |                                                        |              | board Box - Printed               |  |
| Box Qty:                                                      |                                                        | 1            |                                   |  |
| Label Size:                                                   |                                                        | 100 x 50     |                                   |  |
| Label Colour:                                                 |                                                        | White Labe   |                                   |  |
| Label Qty:                                                    | * O(0.4 N)                                             | 2            |                                   |  |
|                                                               | nensions (If Appl                                      | icable)      |                                   |  |
| Height (mm):                                                  |                                                        |              |                                   |  |
| Width (mm):                                                   |                                                        |              |                                   |  |
| Depth (mm):                                                   |                                                        |              |                                   |  |
| Gross Weight (kg                                              | :):                                                    |              |                                   |  |
| Barcode:                                                      |                                                        | 5055146194   | 675                               |  |
| Product Detail                                                | ·~                                                     |              |                                   |  |
| Country of Origin                                             |                                                        | China        |                                   |  |
| Fitting Instruction                                           |                                                        | No           |                                   |  |
| Certification:                                                | C2                                                     | WRAS: N/A    |                                   |  |
| Product Material:                                             |                                                        | Vitreous Ch  | ina                               |  |
| Fixing Supplied:                                              |                                                        | No           |                                   |  |
| Pans/Bidets:                                                  | Tron Styles Not An                                     | nlicable     | In also des Contr. Not Applicable |  |
| rans/bluets:                                                  | Trap Style: Not Ap                                     | plicable     | Includes Seat: Not Applicable     |  |
| Seats:                                                        | Seat Type: Not App                                     | olicable     | Material: Not Applicable          |  |
|                                                               | Function: Not App                                      | olicable     | Hinge Type: Not Applicable        |  |
|                                                               | Hinge Material: Not Applicable                         |              |                                   |  |
|                                                               |                                                        | - ' '        |                                   |  |
| Cisterns: Operating Type: Not Applicable Fittings: Not Applic |                                                        |              |                                   |  |
| Cisterns.                                                     | Lever Type: Not Applicable  Lever Type: Not Applicable |              |                                   |  |
|                                                               | Level Type. Not A                                      | эрпсавіс     |                                   |  |
| Basins:                                                       | Tap Hole: One Tap                                      | hole         | Chain Stay Hole: No               |  |
| 24,711.74                                                     | Template: Not Req                                      |              | Waste Type Req: Slotted           |  |
|                                                               | Overflow Inc: Yes                                      |              | Overflow Cover: Yes               |  |
|                                                               | Inner Bowl Depth (1                                    | nm): 125     |                                   |  |
|                                                               | inner bowr Depth (1                                    | 1111): 125mr | п                                 |  |