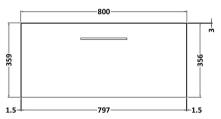

D-Shape

Sales Code: NVM005 Description: Minimalist Basin 800mm

| Product Dimer                                                 | nsions                                                 |              |                                   |  |
|---------------------------------------------------------------|--------------------------------------------------------|--------------|-----------------------------------|--|
|                                                               | 11510115                                               | 170          |                                   |  |
| Height (mm): Width (mm):                                      |                                                        |              |                                   |  |
| Depth (mm):                                                   |                                                        | 800          |                                   |  |
|                                                               |                                                        | 390          |                                   |  |
| Nett Weight (kg): Packaging Din                               |                                                        | 16.9         |                                   |  |
|                                                               | itelisions                                             | 400          |                                   |  |
| Height (mm):                                                  |                                                        | 400          |                                   |  |
| Width (mm):                                                   |                                                        | 200          |                                   |  |
| Depth (mm):                                                   | ۸,                                                     |              |                                   |  |
| Gross Weight (kg                                              |                                                        | 16.9         |                                   |  |
| Packaging Dat                                                 | a                                                      |              |                                   |  |
| Box Colour:                                                   |                                                        |              | board Box - Printed               |  |
| Box Qty:                                                      |                                                        | 1            |                                   |  |
| Label Size:                                                   |                                                        | 100 x 50     |                                   |  |
| Label Colour:                                                 |                                                        | White Labe   |                                   |  |
| Label Qty:                                                    | * O(0.4 N)                                             | 2            |                                   |  |
|                                                               | nensions (If Appl                                      | icable)      |                                   |  |
| Height (mm):                                                  |                                                        |              |                                   |  |
| Width (mm):                                                   |                                                        |              |                                   |  |
| Depth (mm):                                                   |                                                        |              |                                   |  |
| Gross Weight (kg                                              | :):                                                    |              |                                   |  |
| Barcode:                                                      |                                                        | 5055146194   | 675                               |  |
| Product Detail                                                | ·~                                                     |              |                                   |  |
| Country of Origin                                             |                                                        | China        |                                   |  |
| Fitting Instruction                                           |                                                        | No           |                                   |  |
| Certification:                                                | C2                                                     | WRAS: N/A    |                                   |  |
| Product Material:                                             |                                                        | Vitreous Ch  | ina                               |  |
| Fixing Supplied:                                              |                                                        | No           |                                   |  |
| Pans/Bidets:                                                  | Tron Styles Not An                                     | nlicable     | In also des Contr. Not Applicable |  |
| rans/bluets:                                                  | Trap Style: Not Ap                                     | plicable     | Includes Seat: Not Applicable     |  |
| Seats:                                                        | Seat Type: Not App                                     | olicable     | Material: Not Applicable          |  |
|                                                               | Function: Not App                                      | olicable     | Hinge Type: Not Applicable        |  |
|                                                               | Hinge Material: Not Applicable                         |              |                                   |  |
|                                                               |                                                        | - ' '        |                                   |  |
| Cisterns: Operating Type: Not Applicable Fittings: Not Applic |                                                        |              |                                   |  |
| Cisterns.                                                     | Lever Type: Not Applicable  Lever Type: Not Applicable |              |                                   |  |
|                                                               | Level Type. Not A                                      | эрпсавіс     |                                   |  |
| Basins:                                                       | Tap Hole: One Tap                                      | hole         | Chain Stay Hole: No               |  |
| 24,711.74                                                     | Template: Not Req                                      |              | Waste Type Req: Slotted           |  |
|                                                               | Overflow Inc: Yes                                      |              | Overflow Cover: Yes               |  |
|                                                               | Inner Bowl Depth (1                                    | nm): 125     |                                   |  |
|                                                               | inner bowr Depth (1                                    | 1111): 125mr | п                                 |  |