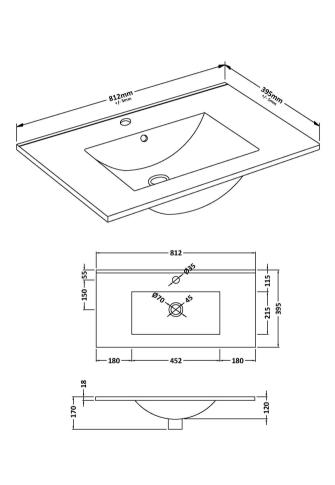

D-Shape

Sales Code: NVM005 Description: Minimalist Basin 800mm

| Product Dimer                                                 | nsions                                                 |              |                                   |  |
|---------------------------------------------------------------|--------------------------------------------------------|--------------|-----------------------------------|--|
|                                                               | 11510115                                               | 170          |                                   |  |
| Height (mm): Width (mm):                                      |                                                        |              |                                   |  |
| Depth (mm):                                                   |                                                        | 800          |                                   |  |
|                                                               |                                                        | 390          |                                   |  |
| Nett Weight (kg): Packaging Din                               |                                                        | 16.9         |                                   |  |
|                                                               | itelisions                                             | 400          |                                   |  |
| Height (mm):                                                  |                                                        | 400          |                                   |  |
| Width (mm):                                                   |                                                        | 200          |                                   |  |
| Depth (mm):                                                   | ۸,                                                     |              |                                   |  |
| Gross Weight (kg                                              |                                                        | 16.9         |                                   |  |
| Packaging Dat                                                 | a                                                      |              |                                   |  |
| Box Colour:                                                   |                                                        |              | board Box - Printed               |  |
| Box Qty:                                                      |                                                        | 1            |                                   |  |
| Label Size:                                                   |                                                        | 100 x 50     |                                   |  |
| Label Colour:                                                 |                                                        | White Labe   |                                   |  |
| Label Qty:                                                    | * O(0.4 N)                                             | 2            |                                   |  |
|                                                               | nensions (If Appl                                      | icable)      |                                   |  |
| Height (mm):                                                  |                                                        |              |                                   |  |
| Width (mm):                                                   |                                                        |              |                                   |  |
| Depth (mm):                                                   |                                                        |              |                                   |  |
| Gross Weight (kg                                              | :):                                                    |              |                                   |  |
| Barcode:                                                      |                                                        | 5055146194   | 675                               |  |
| Product Detail                                                | ·~                                                     |              |                                   |  |
| Country of Origin                                             |                                                        | China        |                                   |  |
| Fitting Instruction                                           |                                                        | No           |                                   |  |
| Certification:                                                | C2                                                     | WRAS: N/A    |                                   |  |
| Product Material:                                             |                                                        | Vitreous Ch  | ina                               |  |
| Fixing Supplied:                                              |                                                        | No           |                                   |  |
| Pans/Bidets:                                                  | Tron Styles Not An                                     | nlicable     | In also des Contr. Not Applicable |  |
| rans/bluets:                                                  | Trap Style: Not Ap                                     | plicable     | Includes Seat: Not Applicable     |  |
| Seats:                                                        | Seat Type: Not App                                     | olicable     | Material: Not Applicable          |  |
|                                                               | Function: Not App                                      | olicable     | Hinge Type: Not Applicable        |  |
|                                                               | Hinge Material: Not Applicable                         |              |                                   |  |
|                                                               |                                                        | - ' '        |                                   |  |
| Cisterns: Operating Type: Not Applicable Fittings: Not Applic |                                                        |              |                                   |  |
| Cisterns.                                                     | Lever Type: Not Applicable  Lever Type: Not Applicable |              |                                   |  |
|                                                               | Level Type. Not A                                      | эрпсавіс     |                                   |  |
| Basins:                                                       | Tap Hole: One Tap                                      | hole         | Chain Stay Hole: No               |  |
| 24,711.74                                                     | Template: Not Req                                      |              | Waste Type Req: Slotted           |  |
|                                                               | Overflow Inc: Yes                                      |              | Overflow Cover: Yes               |  |
|                                                               | Inner Bowl Depth (1                                    | nm): 125     |                                   |  |
|                                                               | inner bowr Depth (1                                    | 1111): 125mr | п                                 |  |