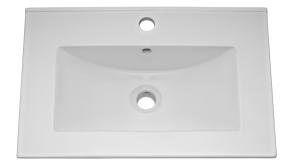

D-Shape

Sales Code: NVM003 Description: Minimalist Basin 600mm

| <b>Product Dime</b>                  | nsions                         |                    |                               |  |  |
|--------------------------------------|--------------------------------|--------------------|-------------------------------|--|--|
| Height (mm):                         |                                | 170                |                               |  |  |
| Width (mm):                          | (                              | 600                |                               |  |  |
| Depth (mm):                          |                                | 390                |                               |  |  |
| Nett Weight (kg):                    |                                | 10.76              |                               |  |  |
| <b>Packaging Dir</b>                 | nensions                       |                    |                               |  |  |
| Height (mm):                         |                                | 200                |                               |  |  |
| Width (mm):                          |                                | 400                |                               |  |  |
| Depth (mm):                          |                                | 620                |                               |  |  |
| Gross Weight (kg                     | g):                            | 10.76              |                               |  |  |
| Packaging Da                         | ta                             |                    |                               |  |  |
| Box Colour:                          | ox Colour:                     |                    | Brown Cardboard Box - Printed |  |  |
| Box Qty:                             |                                | 1                  |                               |  |  |
| Label Size:                          |                                | 100 x 50           |                               |  |  |
| Label Colour:                        |                                |                    |                               |  |  |
| Label Qty:                           | Label Qty: 2                   |                    |                               |  |  |
| Outer Box Dimensions (If Applicable) |                                |                    |                               |  |  |
| Height (mm):                         |                                |                    |                               |  |  |
| Width (mm):                          |                                |                    |                               |  |  |
| Depth (mm):                          |                                |                    |                               |  |  |
| Gross Weight (kg                     | g):                            |                    |                               |  |  |
| Barcode:                             |                                | 5055146194         | 4668                          |  |  |
| <b>Product Detai</b>                 | ls                             |                    |                               |  |  |
| Country of Origin:                   |                                | China              |                               |  |  |
| Fitting Instruction:                 |                                | No                 |                               |  |  |
| Certification:                       | CE: No \                       | WRAS: N/A          | WRAS No: N/A                  |  |  |
| Product Material:                    |                                | Vitreous China     |                               |  |  |
| Fixing Supplied:                     |                                | No                 |                               |  |  |
|                                      |                                |                    |                               |  |  |
| Pans/Bidets:                         | Trap Style: Not App            | olicable           | Includes Seat: Not Applicable |  |  |
| Seats:                               | Seat Type: Not App             | licable            | Material: Not Applicable      |  |  |
|                                      | Function: Not App              | licable            | Hinge Type: Not Applicable    |  |  |
|                                      | Hinge Material: Not Applicable |                    |                               |  |  |
|                                      |                                |                    |                               |  |  |
| Cisterns:                            | Operating Type: No             | t Applicable       | Fittings: Not Applicable      |  |  |
|                                      | Lever Type: Not Applicable     |                    |                               |  |  |
|                                      | · · · ·                        |                    |                               |  |  |
| Basins:                              | Tap Hole: One Tap              | hole               | Chain Stay Hole: No           |  |  |
| Template: Not Rec                    |                                |                    | Waste Type Reg: Slotted       |  |  |
|                                      |                                |                    | Overflow Cover: Yes           |  |  |
|                                      | Inner Bowl Depth (mm): 130mi   |                    |                               |  |  |
|                                      |                                | <i>y</i> - 1001111 |                               |  |  |