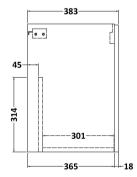

## ROXOR

Sales Code: ARN123B Description: 600 Wh 2-Door Vanity & Basin 2

-395-

F. .

Barcode: 5056462667775

Sales Code: NVF123 Description: 600 Wh 2-Door Unit (365 Deep)

Handle Type:

| <b>Product Dimensions</b> |                               |  |  |
|---------------------------|-------------------------------|--|--|
| Height (mm):              | 539                           |  |  |
| Width (mm):               | 600                           |  |  |
| Depth (mm):               | 383                           |  |  |
| Nett Weight (kg):         | 14.2                          |  |  |
| Packaging Dimensions      |                               |  |  |
| Height (mm):              | 560                           |  |  |
| Width (mm):               | 620                           |  |  |
| Depth (mm):               | 405                           |  |  |
| Gross Weight (kg):        | 14.7                          |  |  |
| Packaging Data            |                               |  |  |
| Box Colour:               | Brown Cardboard Box - Printed |  |  |
| Box Qty:                  | 0                             |  |  |
| Label Size:               | 0 x 0                         |  |  |
| Label Colour:             | Not Applicable                |  |  |
| Label Qty:                | 0                             |  |  |
| Outer Box Dimensions (If  | Applicable)                   |  |  |
| Height (mm):              | rr ······                     |  |  |
| Width (mm):               |                               |  |  |
| Depth (mm):               |                               |  |  |
| Gross Weight (kg):        |                               |  |  |
| Barcode:                  | 5056462614380                 |  |  |
| Product Details           |                               |  |  |
| Country of Origin:        | China                         |  |  |
| Fitting Instruction:      | No                            |  |  |
| CE Certification:         | N/A                           |  |  |
| FSC Certified Materials:  | Yes                           |  |  |
| Colour:                   | Gloss White                   |  |  |
| Construction Method:      | Cam & Wood Dowel              |  |  |
| Construction Type:        | Rigid                         |  |  |
| Cabinet Finish:           | MFC Painted Gloss             |  |  |
| Fascia Finish:            | Mdf Painted Gloss             |  |  |
| Cabinet Thickness (mm):   | 16                            |  |  |
| Fascia Thickness (mm):    | 18                            |  |  |
| Drawer Included:          | No                            |  |  |
| Drawer Type:              | Not Applicable                |  |  |
| No of Shelves:            | 0                             |  |  |
| Hinge Type:               | 95 Degree Soft Close          |  |  |
| Hinge Included:           | Yes, Supplied                 |  |  |
| Adjustable Legs:          | No, Not Required              |  |  |
| Fixings Included:         | Yes                           |  |  |
| Handle Style:             | Contemporary                  |  |  |
| Waste Shroud:             | No                            |  |  |
| Handle Included:          | Yes, Supplied                 |  |  |