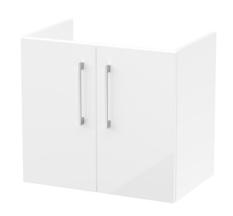

## ROXOR

Sales Code: ARN123B Description: 600 Wh 2-Door Vanity & Basin 2

-395-

F. .

Barcode: 5056462667775

Sales Code: NVF123 Description: 600 Wh 2-Door Unit (365 Deep)

Handle Type:

| <b>Product Dimensions</b> |                               |  |  |
|---------------------------|-------------------------------|--|--|
| Height (mm):              | 539                           |  |  |
| Width (mm):               | 600                           |  |  |
| Depth (mm):               | 383                           |  |  |
| Nett Weight (kg):         | 14.2                          |  |  |
| Packaging Dimensions      |                               |  |  |
| Height (mm):              | 560                           |  |  |
| Width (mm):               | 620                           |  |  |
| Depth (mm):               | 405                           |  |  |
| Gross Weight (kg):        | 14.7                          |  |  |
| Packaging Data            |                               |  |  |
| Box Colour:               | Brown Cardboard Box - Printed |  |  |
| Box Qty:                  | 0                             |  |  |
| Label Size:               | 0 x 0                         |  |  |
| Label Colour:             | Not Applicable                |  |  |
| Label Qty:                | 0                             |  |  |
| Outer Box Dimensions (If  | Applicable)                   |  |  |
| Height (mm):              | rr ······                     |  |  |
| Width (mm):               |                               |  |  |
| Depth (mm):               |                               |  |  |
| Gross Weight (kg):        |                               |  |  |
| Barcode:                  | 5056462614380                 |  |  |
| Product Details           |                               |  |  |
| Country of Origin:        | China                         |  |  |
| Fitting Instruction:      | No                            |  |  |
| CE Certification:         | N/A                           |  |  |
| FSC Certified Materials:  | Yes                           |  |  |
| Colour:                   | Gloss White                   |  |  |
| Construction Method:      | Cam & Wood Dowel              |  |  |
| Construction Type:        | Rigid                         |  |  |
| Cabinet Finish:           | MFC Painted Gloss             |  |  |
| Fascia Finish:            | Mdf Painted Gloss             |  |  |
| Cabinet Thickness (mm):   | 16                            |  |  |
| Fascia Thickness (mm):    | 18                            |  |  |
| Drawer Included:          | No                            |  |  |
| Drawer Type:              | Not Applicable                |  |  |
| No of Shelves:            | 0                             |  |  |
| Hinge Type:               | 95 Degree Soft Close          |  |  |
| Hinge Included:           | Yes, Supplied                 |  |  |
| Adjustable Legs:          | No, Not Required              |  |  |
| Fixings Included:         | Yes                           |  |  |
| Handle Style:             | Contemporary                  |  |  |
| Waste Shroud:             | No                            |  |  |
| Handle Included:          | Yes, Supplied                 |  |  |