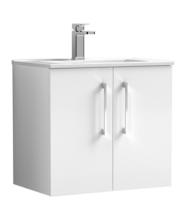

## ROXOR

Sales Code: ARN123B Description: 600 Wh 2-Door Vanity & Basin 2

-395-

F. .

Barcode: 5056462667775

Sales Code: NVF123 Description: 600 Wh 2-Door Unit (365 Deep)

Handle Type:

| <b>Product Dimensions</b> |                               |  |  |
|---------------------------|-------------------------------|--|--|
| Height (mm):              | 539                           |  |  |
| Width (mm):               | 600                           |  |  |
| Depth (mm):               | 383                           |  |  |
| Nett Weight (kg):         | 14.2                          |  |  |
| Packaging Dimensions      |                               |  |  |
| Height (mm):              | 560                           |  |  |
| Width (mm):               | 620                           |  |  |
| Depth (mm):               | 405                           |  |  |
| Gross Weight (kg):        | 14.7                          |  |  |
| Packaging Data            |                               |  |  |
| Box Colour:               | Brown Cardboard Box - Printed |  |  |
| Box Qty:                  | 0                             |  |  |
| Label Size:               | 0 x 0                         |  |  |
| Label Colour:             | Not Applicable                |  |  |
| Label Qty:                | 0                             |  |  |
| Outer Box Dimensions (If  | Applicable)                   |  |  |
| Height (mm):              | rr ······                     |  |  |
| Width (mm):               |                               |  |  |
| Depth (mm):               |                               |  |  |
| Gross Weight (kg):        |                               |  |  |
| Barcode:                  | 5056462614380                 |  |  |
| Product Details           |                               |  |  |
| Country of Origin:        | China                         |  |  |
| Fitting Instruction:      | No                            |  |  |
| CE Certification:         | N/A                           |  |  |
| FSC Certified Materials:  | Yes                           |  |  |
| Colour:                   | Gloss White                   |  |  |
| Construction Method:      | Cam & Wood Dowel              |  |  |
| Construction Type:        | Rigid                         |  |  |
| Cabinet Finish:           | MFC Painted Gloss             |  |  |
| Fascia Finish:            | Mdf Painted Gloss             |  |  |
| Cabinet Thickness (mm):   | 16                            |  |  |
| Fascia Thickness (mm):    | 18                            |  |  |
| Drawer Included:          | No                            |  |  |
| Drawer Type:              | Not Applicable                |  |  |
| No of Shelves:            | 0                             |  |  |
| Hinge Type:               | 95 Degree Soft Close          |  |  |
| Hinge Included:           | Yes, Supplied                 |  |  |
| Adjustable Legs:          | No, Not Required              |  |  |
| Fixings Included:         | Yes                           |  |  |
| Handle Style:             | Contemporary                  |  |  |
| Waste Shroud:             | No                            |  |  |
| Handle Included:          | Yes, Supplied                 |  |  |