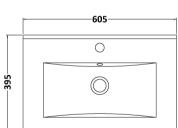

D-Shape

Sales Code: NVM003 Description: Minimalist Basin 600mm

| <b>Product Dime</b>                  | nsions                         |                    |                               |  |  |
|--------------------------------------|--------------------------------|--------------------|-------------------------------|--|--|
| Height (mm):                         |                                | 170                |                               |  |  |
| Width (mm):                          | (                              | 600                |                               |  |  |
| Depth (mm):                          |                                | 390                |                               |  |  |
| Nett Weight (kg):                    |                                | 10.76              |                               |  |  |
| <b>Packaging Dir</b>                 | nensions                       |                    |                               |  |  |
| Height (mm):                         |                                | 200                |                               |  |  |
| Width (mm):                          |                                | 400                |                               |  |  |
| Depth (mm):                          |                                | 620                |                               |  |  |
| Gross Weight (kg                     | g):                            | 10.76              |                               |  |  |
| Packaging Da                         | ta                             |                    |                               |  |  |
| Box Colour:                          | ox Colour:                     |                    | Brown Cardboard Box - Printed |  |  |
| Box Qty:                             |                                | 1                  |                               |  |  |
| Label Size:                          |                                | 100 x 50           |                               |  |  |
| Label Colour:                        |                                |                    |                               |  |  |
| Label Qty:                           | Label Qty: 2                   |                    |                               |  |  |
| Outer Box Dimensions (If Applicable) |                                |                    |                               |  |  |
| Height (mm):                         |                                |                    |                               |  |  |
| Width (mm):                          |                                |                    |                               |  |  |
| Depth (mm):                          |                                |                    |                               |  |  |
| Gross Weight (kg                     | g):                            |                    |                               |  |  |
| Barcode:                             |                                | 5055146194         | 4668                          |  |  |
| <b>Product Detai</b>                 | ls                             |                    |                               |  |  |
| Country of Origin:                   |                                | China              |                               |  |  |
| Fitting Instruction:                 |                                | No                 |                               |  |  |
| Certification:                       | CE: No \                       | WRAS: N/A          | WRAS No: N/A                  |  |  |
| Product Material:                    |                                | Vitreous China     |                               |  |  |
| Fixing Supplied:                     |                                | No                 |                               |  |  |
|                                      |                                |                    |                               |  |  |
| Pans/Bidets:                         | Trap Style: Not App            | olicable           | Includes Seat: Not Applicable |  |  |
| Seats:                               | Seat Type: Not App             | licable            | Material: Not Applicable      |  |  |
|                                      | Function: Not App              | licable            | Hinge Type: Not Applicable    |  |  |
|                                      | Hinge Material: Not Applicable |                    |                               |  |  |
|                                      |                                |                    |                               |  |  |
| Cisterns:                            | Operating Type: No             | t Applicable       | Fittings: Not Applicable      |  |  |
|                                      | Lever Type: Not Applicable     |                    |                               |  |  |
|                                      | · · · ·                        |                    |                               |  |  |
| Basins:                              | Tap Hole: One Tap              | hole               | Chain Stay Hole: No           |  |  |
| Template: Not Rec                    |                                |                    | Waste Type Reg: Slotted       |  |  |
|                                      |                                |                    | Overflow Cover: Yes           |  |  |
|                                      | Inner Bowl Depth (mm): 130mi   |                    |                               |  |  |
|                                      |                                | <i>y</i> - 1001111 |                               |  |  |