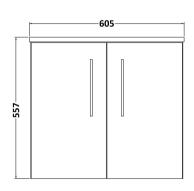

## ROXOR

Sales Code: ARN123B Description: 600 Wh 2-Door Vanity & Basin 2

-395-

F. .

Barcode: 5056462667775

Sales Code: NVF123 Description: 600 Wh 2-Door Unit (365 Deep)

Handle Type:

| <b>Product Dimensions</b> |                               |  |  |
|---------------------------|-------------------------------|--|--|
| Height (mm):              | 539                           |  |  |
| Width (mm):               | 600                           |  |  |
| Depth (mm):               | 383                           |  |  |
| Nett Weight (kg):         | 14.2                          |  |  |
| Packaging Dimensions      |                               |  |  |
| Height (mm):              | 560                           |  |  |
| Width (mm):               | 620                           |  |  |
| Depth (mm):               | 405                           |  |  |
| Gross Weight (kg):        | 14.7                          |  |  |
| Packaging Data            |                               |  |  |
| Box Colour:               | Brown Cardboard Box - Printed |  |  |
| Box Qty:                  | 0                             |  |  |
| Label Size:               | 0 x 0                         |  |  |
| Label Colour:             | Not Applicable                |  |  |
| Label Qty:                | 0                             |  |  |
| Outer Box Dimensions (If  | Applicable)                   |  |  |
| Height (mm):              | rr ······                     |  |  |
| Width (mm):               |                               |  |  |
| Depth (mm):               |                               |  |  |
| Gross Weight (kg):        |                               |  |  |
| Barcode:                  | 5056462614380                 |  |  |
| Product Details           |                               |  |  |
| Country of Origin:        | China                         |  |  |
| Fitting Instruction:      | No                            |  |  |
| CE Certification:         | N/A                           |  |  |
| FSC Certified Materials:  | Yes                           |  |  |
| Colour:                   | Gloss White                   |  |  |
| Construction Method:      | Cam & Wood Dowel              |  |  |
| Construction Type:        | Rigid                         |  |  |
| Cabinet Finish:           | MFC Painted Gloss             |  |  |
| Fascia Finish:            | Mdf Painted Gloss             |  |  |
| Cabinet Thickness (mm):   | 16                            |  |  |
| Fascia Thickness (mm):    | 18                            |  |  |
| Drawer Included:          | No                            |  |  |
| Drawer Type:              | Not Applicable                |  |  |
| No of Shelves:            | 0                             |  |  |
| Hinge Type:               | 95 Degree Soft Close          |  |  |
| Hinge Included:           | Yes, Supplied                 |  |  |
| Adjustable Legs:          | No, Not Required              |  |  |
| Fixings Included:         | Yes                           |  |  |
| Handle Style:             | Contemporary                  |  |  |
| Waste Shroud:             | No                            |  |  |
| Handle Included:          | Yes, Supplied                 |  |  |