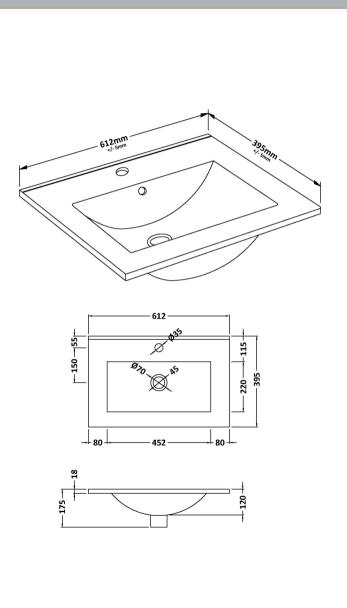

D-Shape

Sales Code: NVM003 Description: Minimalist Basin 600mm

| <b>Product Dime</b>                  | nsions                         |                    |                               |  |  |
|--------------------------------------|--------------------------------|--------------------|-------------------------------|--|--|
| Height (mm):                         |                                | 170                |                               |  |  |
| Width (mm):                          | (                              | 600                |                               |  |  |
| Depth (mm):                          |                                | 390                |                               |  |  |
| Nett Weight (kg):                    |                                | 10.76              |                               |  |  |
| <b>Packaging Dir</b>                 | nensions                       |                    |                               |  |  |
| Height (mm):                         |                                | 200                |                               |  |  |
| Width (mm):                          |                                | 400                |                               |  |  |
| Depth (mm):                          |                                | 620                |                               |  |  |
| Gross Weight (kg                     | g):                            | 10.76              |                               |  |  |
| Packaging Da                         | ta                             |                    |                               |  |  |
| Box Colour:                          | ox Colour:                     |                    | Brown Cardboard Box - Printed |  |  |
| Box Qty:                             |                                | 1                  |                               |  |  |
| Label Size:                          |                                | 100 x 50           |                               |  |  |
| Label Colour:                        |                                |                    |                               |  |  |
| Label Qty:                           | Label Qty: 2                   |                    |                               |  |  |
| Outer Box Dimensions (If Applicable) |                                |                    |                               |  |  |
| Height (mm):                         |                                |                    |                               |  |  |
| Width (mm):                          |                                |                    |                               |  |  |
| Depth (mm):                          |                                |                    |                               |  |  |
| Gross Weight (kg                     | g):                            |                    |                               |  |  |
| Barcode:                             |                                | 5055146194         | 4668                          |  |  |
| <b>Product Detai</b>                 | ls                             |                    |                               |  |  |
| Country of Origin:                   |                                | China              |                               |  |  |
| Fitting Instruction:                 |                                | No                 |                               |  |  |
| Certification:                       | CE: No \                       | WRAS: N/A          | WRAS No: N/A                  |  |  |
| Product Material:                    |                                | Vitreous China     |                               |  |  |
| Fixing Supplied:                     |                                | No                 |                               |  |  |
|                                      |                                |                    |                               |  |  |
| Pans/Bidets:                         | Trap Style: Not App            | olicable           | Includes Seat: Not Applicable |  |  |
| Seats:                               | Seat Type: Not App             | licable            | Material: Not Applicable      |  |  |
|                                      | Function: Not App              | licable            | Hinge Type: Not Applicable    |  |  |
|                                      | Hinge Material: Not Applicable |                    |                               |  |  |
|                                      |                                |                    |                               |  |  |
| Cisterns:                            | Operating Type: No             | t Applicable       | Fittings: Not Applicable      |  |  |
|                                      | Lever Type: Not Applicable     |                    |                               |  |  |
|                                      | · · · ·                        |                    |                               |  |  |
| Basins:                              | Tap Hole: One Tap              | hole               | Chain Stay Hole: No           |  |  |
| Template: Not Rec                    |                                |                    | Waste Type Reg: Slotted       |  |  |
|                                      |                                |                    | Overflow Cover: Yes           |  |  |
|                                      | Inner Bowl Depth (mm): 130mi   |                    |                               |  |  |
|                                      |                                | <i>y</i> - 1001111 |                               |  |  |