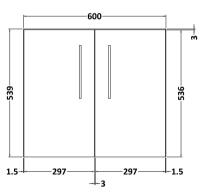

## ROXOR

Sales Code: ARN123B Description: 600 Wh 2-Door Vanity & Basin 2

-395-

F. .

Barcode: 5056462667775

Sales Code: NVF123 Description: 600 Wh 2-Door Unit (365 Deep)

Handle Type:

| <b>Product Dimensions</b> |                               |  |  |
|---------------------------|-------------------------------|--|--|
| Height (mm):              | 539                           |  |  |
| Width (mm):               | 600                           |  |  |
| Depth (mm):               | 383                           |  |  |
| Nett Weight (kg):         | 14.2                          |  |  |
| Packaging Dimensions      |                               |  |  |
| Height (mm):              | 560                           |  |  |
| Width (mm):               | 620                           |  |  |
| Depth (mm):               | 405                           |  |  |
| Gross Weight (kg):        | 14.7                          |  |  |
| Packaging Data            |                               |  |  |
| Box Colour:               | Brown Cardboard Box - Printed |  |  |
| Box Qty:                  | 0                             |  |  |
| Label Size:               | 0 x 0                         |  |  |
| Label Colour:             | Not Applicable                |  |  |
| Label Qty:                | 0                             |  |  |
| Outer Box Dimensions (If  | Applicable)                   |  |  |
| Height (mm):              | rr ······                     |  |  |
| Width (mm):               |                               |  |  |
| Depth (mm):               |                               |  |  |
| Gross Weight (kg):        |                               |  |  |
| Barcode:                  | 5056462614380                 |  |  |
| Product Details           |                               |  |  |
| Country of Origin:        | China                         |  |  |
| Fitting Instruction:      | No                            |  |  |
| CE Certification:         | N/A                           |  |  |
| FSC Certified Materials:  | Yes                           |  |  |
| Colour:                   | Gloss White                   |  |  |
| Construction Method:      | Cam & Wood Dowel              |  |  |
| Construction Type:        | Rigid                         |  |  |
| Cabinet Finish:           | MFC Painted Gloss             |  |  |
| Fascia Finish:            | Mdf Painted Gloss             |  |  |
| Cabinet Thickness (mm):   | 16                            |  |  |
| Fascia Thickness (mm):    | 18                            |  |  |
| Drawer Included:          | No                            |  |  |
| Drawer Type:              | Not Applicable                |  |  |
| No of Shelves:            | 0                             |  |  |
| Hinge Type:               | 95 Degree Soft Close          |  |  |
| Hinge Included:           | Yes, Supplied                 |  |  |
| Adjustable Legs:          | No, Not Required              |  |  |
| Fixings Included:         | Yes                           |  |  |
| Handle Style:             | Contemporary                  |  |  |
| Waste Shroud:             | No                            |  |  |
| Handle Included:          | Yes, Supplied                 |  |  |