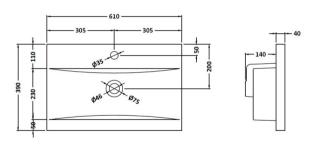

D-Shape

Sales Code: NVM013 Description: 600 Mid-Edged Basin 1 Th

| Product Dime        | ısions                                                                              |                |                              |
|---------------------|-------------------------------------------------------------------------------------|----------------|------------------------------|
| Height (mm):        |                                                                                     | 180            |                              |
| Width (mm):         |                                                                                     | 610            |                              |
| Depth (mm):         |                                                                                     | 390            |                              |
| Nett Weight (kg):   |                                                                                     | 11             |                              |
| Packaging Din       | nensions                                                                            |                |                              |
| Height (mm):        |                                                                                     | 200            |                              |
| Width (mm):         |                                                                                     | 410            |                              |
| Depth (mm):         |                                                                                     | 630            |                              |
| Gross Weight (kg    | ):                                                                                  | 11             |                              |
| Packaging Dat       | a                                                                                   |                |                              |
| Box Colour:         |                                                                                     | Brown Car      | dboard Box - Printed         |
| Box Qty:            |                                                                                     | 1              |                              |
| Label Size:         |                                                                                     | 100 x 50       |                              |
| Label Colour:       |                                                                                     | White Labe     | el                           |
| Label Qty:          |                                                                                     | 2              |                              |
| Outer Box Din       | nensions (If Ap                                                                     | plicable)      |                              |
| Height (mm):        | •                                                                                   |                |                              |
| Width (mm):         |                                                                                     |                |                              |
| Depth (mm):         |                                                                                     |                |                              |
| Gross Weight (kg    | ):                                                                                  |                |                              |
| Barcode:            |                                                                                     | 505536904      | 3415                         |
| Product Detail      | s                                                                                   |                |                              |
| Country of Origin   | 1:                                                                                  | China          |                              |
| Fitting Instruction | 1:                                                                                  | No             |                              |
| Certification:      | CE: No                                                                              | WRAS: N/A      | A WRAS No: N/A               |
| Product Material:   |                                                                                     | Vitreous Ch    | nina                         |
| Fixing Supplied:    |                                                                                     | No             |                              |
|                     |                                                                                     |                |                              |
| Pans/Bidets:        | Trap Style: Not                                                                     | Applicable     | Includes Seat: Not Applicabl |
| I tills/ Diaces.    | Trup Style: Not                                                                     | , ippricable   | merades seat. Not Applicate  |
| Seats:              | Seat Type: Not                                                                      | Annlicable     | Material: Not Applicable     |
|                     |                                                                                     | Applicable     | Hinge Type: Not Applicable   |
|                     | Hinge Material:                                                                     |                |                              |
|                     |                                                                                     | TOTAPPREADIT   |                              |
| Cisterns:           | Operating Type:                                                                     | Not Applicable | le Fittings: Not Applicable  |
| Cisteriis.          | Operating Type: Not Applicable Fittings: Not Applicable  Lever Type: Not Applicable |                |                              |
|                     | Level Type: NO                                                                      | т Аррисавие    |                              |
| Basins:             | Tap Hole: One                                                                       | Taphole        | Chain Stay Hole: No          |
|                     | Template: Not F                                                                     |                | Waste Type Req: Slotted      |
|                     | Overflow Inc: Ye                                                                    |                | Overflow Cover: Yes          |
|                     | Inner Bowl Dept                                                                     |                |                              |