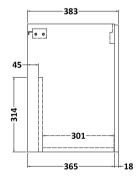

## **Packaging Details**

Barcode: 5056462667768

Sales Code: NVF123 Description: 600 Wh 2-Door Unit (365 Deep)

Handle Type:

| <b>Product Dimensions</b> |                               |  |  |
|---------------------------|-------------------------------|--|--|
| Height (mm):              | 539                           |  |  |
| Width (mm):               | 600                           |  |  |
| Depth (mm):               | 383                           |  |  |
| Nett Weight (kg):         | 14.2                          |  |  |
| Packaging Dimensions      |                               |  |  |
| Height (mm):              | 560                           |  |  |
| Width (mm):               | 620                           |  |  |
| Depth (mm):               | 405                           |  |  |
| Gross Weight (kg):        | 14.7                          |  |  |
| Packaging Data            |                               |  |  |
| Box Colour:               | Brown Cardboard Box - Printed |  |  |
| Box Qty:                  | 0                             |  |  |
| Label Size:               | 0 x 0                         |  |  |
| Label Colour:             | Not Applicable                |  |  |
| Label Qty:                | 0                             |  |  |
| Outer Box Dimensions (If  | Applicable)                   |  |  |
| Height (mm):              | rr ······                     |  |  |
| Width (mm):               |                               |  |  |
| Depth (mm):               |                               |  |  |
| Gross Weight (kg):        |                               |  |  |
| Barcode:                  | 5056462614380                 |  |  |
| Product Details           |                               |  |  |
| Country of Origin:        | China                         |  |  |
| Fitting Instruction:      | No                            |  |  |
| CE Certification:         | N/A                           |  |  |
| FSC Certified Materials:  | Yes                           |  |  |
| Colour:                   | Gloss White                   |  |  |
| Construction Method:      | Cam & Wood Dowel              |  |  |
| Construction Type:        | Rigid                         |  |  |
| Cabinet Finish:           | MFC Painted Gloss             |  |  |
| Fascia Finish:            | Mdf Painted Gloss             |  |  |
| Cabinet Thickness (mm):   | 16                            |  |  |
| Fascia Thickness (mm):    | 18                            |  |  |
| Drawer Included:          | No                            |  |  |
| Drawer Type:              | Not Applicable                |  |  |
| No of Shelves:            | 0                             |  |  |
| Hinge Type:               | 95 Degree Soft Close          |  |  |
| Hinge Included:           | Yes, Supplied                 |  |  |
| Adjustable Legs:          | No, Not Required              |  |  |
| Fixings Included:         | Yes                           |  |  |
| Handle Style:             | Contemporary                  |  |  |
| Waste Shroud:             | No                            |  |  |
| Handle Included:          | Yes, Supplied                 |  |  |