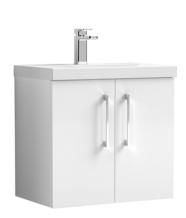

## TECHNICAL DATA SHEET

## ROXOR

Sales Code: ARN123A Description: 600 Wh 2-Door Vanity & Basin 1





## **Packaging Details**

Barcode: 5056462667768

Sales Code: NVF123 Description: 600 Wh 2-Door Unit (365 Deep)







Handle Type:

| <b>Product Dimensions</b> |                               |  |  |
|---------------------------|-------------------------------|--|--|
| Height (mm):              | 539                           |  |  |
| Width (mm):               | 600                           |  |  |
| Depth (mm):               | 383                           |  |  |
| Nett Weight (kg):         | 14.2                          |  |  |
| Packaging Dimensions      |                               |  |  |
| Height (mm):              | 560                           |  |  |
| Width (mm):               | 620                           |  |  |
| Depth (mm):               | 405