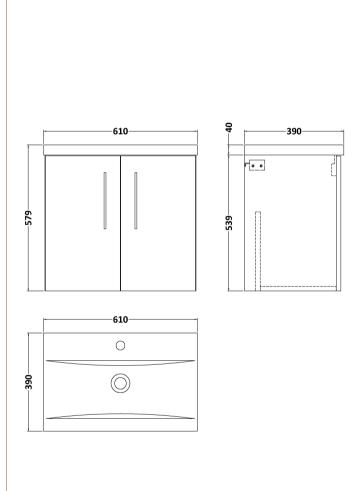

## **Packaging Details**

Barcode: 5056462667768

Sales Code: NVF123 Description: 600 Wh 2-Door Unit (365 Deep)

Handle Type:

| <b>Product Dimensions</b> |                               |  |  |
|---------------------------|-------------------------------|--|--|
| Height (mm):              | 539                           |  |  |
| Width (mm):               | 600                           |  |  |
| Depth (mm):               | 383                           |  |  |
| Nett Weight (kg):         | 14.2                          |  |  |
| Packaging Dimensions      |                               |  |  |
| Height (mm):              | 560                           |  |  |
| Width (mm):               | 620                           |  |  |
| Depth (mm):               | 405                           |  |  |
| Gross Weight (kg):        | 14.7                          |  |  |
| Packaging Data            |                               |  |  |
| Box Colour:               | Brown Cardboard Box - Printed |  |  |
| Box Qty:                  | 0                             |  |  |
| Label Size:               | 0 x 0                         |  |  |
| Label Colour:             | Not Applicable                |  |  |
| Label Qty:                | 0                             |  |  |
| Outer Box Dimensions (If  | Applicable)                   |  |  |
| Height (mm):              | rr ······                     |  |  |
| Width (mm):               |                               |  |  |
| Depth (mm):               |                               |  |  |
| Gross Weight (kg):        |                               |  |  |
| Barcode:                  | 5056462614380                 |  |  |
| Product Details           |                               |  |  |
| Country of Origin:        | China                         |  |  |
| Fitting Instruction:      | No                            |  |  |
| CE Certification:         | N/A                           |  |  |
| FSC Certified Materials:  | Yes                           |  |  |
| Colour:                   | Gloss White                   |  |  |
| Construction Method:      | Cam & Wood Dowel              |  |  |
| Construction Type:        | Rigid                         |  |  |
| Cabinet Finish:           | MFC Painted Gloss             |  |  |
| Fascia Finish:            | Mdf Painted Gloss             |  |  |
| Cabinet Thickness (mm):   | 16                            |  |  |
| Fascia Thickness (mm):    | 18                            |  |  |
| Drawer Included:          | No                            |  |  |
| Drawer Type:              | Not Applicable                |  |  |
| No of Shelves:            | 0                             |  |  |
| Hinge Type:               | 95 Degree Soft Close          |  |  |
| Hinge Included:           | Yes, Supplied                 |  |  |
| Adjustable Legs:          | No, Not Required              |  |  |
| Fixings Included:         | Yes                           |  |  |
| Handle Style:             | Contemporary                  |  |  |
| Waste Shroud:             | No                            |  |  |
| Handle Included:          | Yes, Supplied                 |  |  |

D-Shape

Sales Code: NVM013 Description: 600 Mid-Edged Basin 1 Th

| Product Dime        | ısions                                                                              |                |                              |
|---------------------|-------------------------------------------------------------------------------------|----------------|------------------------------|
| Height (mm):        |                                                                                     | 180            |                              |
| Width (mm):         |                                                                                     | 610            |                              |
| Depth (mm):         |                                                                                     | 390            |                              |
| Nett Weight (kg):   |                                                                                     | 11             |                              |
| Packaging Din       | nensions                                                                            |                |                              |
| Height (mm):        |                                                                                     | 200            |                              |
| Width (mm):         |                                                                                     | 410            |                              |
| Depth (mm):         |                                                                                     | 630            |                              |
| Gross Weight (kg    | ):                                                                                  | 11             |                              |
| Packaging Dat       | a                                                                                   |                |                              |
| Box Colour:         |                                                                                     | Brown Car      | dboard Box - Printed         |
| Box Qty:            |                                                                                     | 1              |                              |
| Label Size:         |                                                                                     | 100 x 50       |                              |
| Label Colour:       |                                                                                     | White Labe     | el                           |
| Label Qty:          |                                                                                     | 2              |                              |
| Outer Box Din       | nensions (If Ap                                                                     | plicable)      |                              |
| Height (mm):        | •                                                                                   |                |                              |
| Width (mm):         |                                                                                     |                |                              |
| Depth (mm):         |                                                                                     |                |                              |
| Gross Weight (kg    | ):                                                                                  |                |                              |
| Barcode:            |                                                                                     | 505536904      | 3415                         |
| Product Detail      | s                                                                                   |                |                              |
| Country of Origin   | 1:                                                                                  | China          |                              |
| Fitting Instruction | 1:                                                                                  | No             |                              |
| Certification:      | CE: No                                                                              | WRAS: N/A      | A WRAS No: N/A               |
| Product Material:   |                                                                                     | Vitreous Ch    | nina                         |
| Fixing Supplied:    |                                                                                     | No             |                              |
|                     |                                                                                     |                |                              |
| Pans/Bidets:        | Trap Style: Not                                                                     | Applicable     | Includes Seat: Not Applicabl |
| I tills/ Diaces.    | Trup Style: Not                                                                     | , ippricable   | merades seat. Not Applicate  |
| Seats:              | Seat Type: Not                                                                      | Annlicable     | Material: Not Applicable     |
|                     |                                                                                     | Applicable     | Hinge Type: Not Applicable   |
|                     | Hinge Material:                                                                     |                |                              |
|                     |                                                                                     | TOTAPPREADIT   |                              |
| Cisterns:           | Operating Type:                                                                     | Not Applicable | le Fittings: Not Applicable  |
| Cisteriis.          | Operating Type: Not Applicable Fittings: Not Applicable  Lever Type: Not Applicable |                |                              |
|                     | Level Type: NO                                                                      | т Аррисавие    |                              |
| Basins:             | Tap Hole: One                                                                       | Taphole        | Chain Stay Hole: No          |
|                     | Template: Not F                                                                     |                | Waste Type Req: Slotted      |
|                     | Overflow Inc: Ye                                                                    |                | Overflow Cover: Yes          |
|                     | Inner Bowl Dept                                                                     |                |                              |