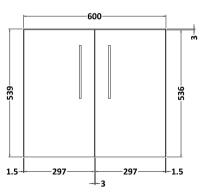

## **Packaging Details**

Barcode: 5056462667768

Sales Code: NVF123 Description: 600 Wh 2-Door Unit (365 Deep)

Handle Type:

| <b>Product Dimensions</b> |                               |  |  |
|---------------------------|-------------------------------|--|--|
| Height (mm):              | 539                           |  |  |
| Width (mm):               | 600                           |  |  |
| Depth (mm):               | 383                           |  |  |
| Nett Weight (kg):         | 14.2                          |  |  |
| Packaging Dimensions      |                               |  |  |
| Height (mm):              | 560                           |  |  |
| Width (mm):               | 620                           |  |  |
| Depth (mm):               | 405                           |  |  |
| Gross Weight (kg):        | 14.7                          |  |  |
| Packaging Data            |                               |  |  |
| Box Colour:               | Brown Cardboard Box - Printed |  |  |
| Box Qty:                  | 0                             |  |  |
| Label Size:               | 0 x 0                         |  |  |
| Label Colour:             | Not Applicable                |  |  |
| Label Qty:                | 0                             |  |  |
| Outer Box Dimensions (If  | Applicable)                   |  |  |
| Height (mm):              | rr ······                     |  |  |
| Width (mm):               |                               |  |  |
| Depth (mm):               |                               |  |  |
| Gross Weight (kg):        |                               |  |  |
| Barcode:                  | 5056462614380                 |  |  |
| Product Details           |                               |  |  |
| Country of Origin:        | China                         |  |  |
| Fitting Instruction:      | No                            |  |  |
| CE Certification:         | N/A                           |  |  |
| FSC Certified Materials:  | Yes                           |  |  |
| Colour:                   | Gloss White                   |  |  |
| Construction Method:      | Cam & Wood Dowel              |  |  |
| Construction Type:        | Rigid                         |  |  |
| Cabinet Finish:           | MFC Painted Gloss             |  |  |
| Fascia Finish:            | Mdf Painted Gloss             |  |  |
| Cabinet Thickness (mm):   | 16                            |  |  |
| Fascia Thickness (mm):    | 18                            |  |  |
| Drawer Included:          | No                            |  |  |
| Drawer Type:              | Not Applicable                |  |  |
| No of Shelves:            | 0                             |  |  |
| Hinge Type:               | 95 Degree Soft Close          |  |  |
| Hinge Included:           | Yes, Supplied                 |  |  |
| Adjustable Legs:          | No, Not Required              |  |  |
| Fixings Included:         | Yes                           |  |  |
| Handle Style:             | Contemporary                  |  |  |
| Waste Shroud:             | No                            |  |  |
| Handle Included:          | Yes, Supplied                 |  |  |