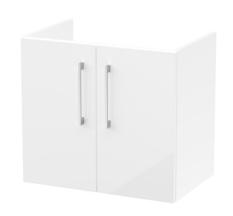

## **Packaging Details**

Barcode: 5056462667768

Sales Code: NVF123 Description: 600 Wh 2-Door Unit (365 Deep)

Handle Type:

| <b>Product Dimensions</b> |                               |  |  |
|---------------------------|-------------------------------|--|--|
| Height (mm):              | 539                           |  |  |
| Width (mm):               | 600                           |  |  |
| Depth (mm):               | 383                           |  |  |
| Nett Weight (kg):         | 14.2                          |  |  |
| Packaging Dimensions      |                               |  |  |
| Height (mm):              | 560                           |  |  |
| Width (mm):               | 620                           |  |  |
| Depth (mm):               | 405                           |  |  |
| Gross Weight (kg):        | 14.7                          |  |  |
| Packaging Data            |                               |  |  |
| Box Colour:               | Brown Cardboard Box - Printed |  |  |
| Box Qty:                  | 0                             |  |  |
| Label Size:               | 0 x 0                         |  |  |
| Label Colour:             | Not Applicable                |  |  |
| Label Qty:                | 0                             |  |  |
| Outer Box Dimensions (If  | Applicable)                   |  |  |
| Height (mm):              | rr ······                     |  |  |
| Width (mm):               |                               |  |  |
| Depth (mm):               |                               |  |  |
| Gross Weight (kg):        |                               |  |  |
| Barcode:                  | 5056462614380                 |  |  |
| Product Details           |                               |  |  |
| Country of Origin:        | China                         |  |  |
| Fitting Instruction:      | No                            |  |  |
| CE Certification:         | N/A                           |  |  |
| FSC Certified Materials:  | Yes                           |  |  |
| Colour:                   | Gloss White                   |  |  |
| Construction Method:      | Cam & Wood Dowel              |  |  |
| Construction Type:        | Rigid                         |  |  |
| Cabinet Finish:           | MFC Painted Gloss             |  |  |
| Fascia Finish:            | Mdf Painted Gloss             |  |  |
| Cabinet Thickness (mm):   | 16                            |  |  |
| Fascia Thickness (mm):    | 18                            |  |  |
| Drawer Included:          | No                            |  |  |
| Drawer Type:              | Not Applicable                |  |  |
| No of Shelves:            | 0                             |  |  |
| Hinge Type:               | 95 Degree Soft Close          |  |  |
| Hinge Included:           | Yes, Supplied                 |  |  |
| Adjustable Legs:          | No, Not Required              |  |  |
| Fixings Included:         | Yes                           |  |  |
| Handle Style:             | Contemporary                  |  |  |
| Waste Shroud:             | No                            |  |  |
| Handle Included:          | Yes, Supplied                 |  |  |