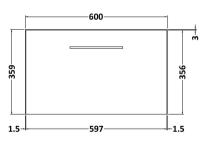

## ROXOR

Sales Code: ARN122A Description: 600 Wh 1-Drawer Vanity & Basin 1

-390-

F 0 0

359

Barcode: 5056462667348

Sales Code: NVF122 Description: 600 Single Drawer Unit (365 Deep)

| Product Dimensions         |                                |  |  |
|----------------------------|--------------------------------|--|--|
| Height (mm):               | 359                            |  |  |
| Width (mm):                | 600                            |  |  |
| Depth (mm):                | 383                            |  |  |
| Nett Weight (kg):          | 13                             |  |  |
| Packaging Dimensions       |                                |  |  |
| Height (mm):               | 391                            |  |  |
| Width (mm):                | 632                            |  |  |
| Depth (mm):                | 391                            |  |  |
| Gross Weight (kg):         | 13.5                           |  |  |
| Packaging Data             |                                |  |  |
| Box Colour:                | Brown Cardboard Box - Printed  |  |  |
| Box Qty:                   | 0                              |  |  |
| Label Size:                | 0 x 0                          |  |  |
| Label Colour:              | Not Applicable                 |  |  |
| Label Qty:                 | 0                              |  |  |
| Outer Box Dimensions (If A | Applicable)                    |  |  |
| Height (mm):               |                                |  |  |
| Width (mm):                |                                |  |  |
| Depth (mm):                |                                |  |  |
| Gross Weight (kg):         |                                |  |  |
| Barcode:                   | 5056462660783                  |  |  |
| Product Details            |                                |  |  |
| Country of Origin:         | China                          |  |  |
| Fitting Instruction:       | No                             |  |  |
| CE Certification:          | N/A                            |  |  |
| FSC Certified Materials:   | Yes                            |  |  |
| Colour:                    | Gloss White                    |  |  |
| Construction Method:       | Cam & Wood Dowel               |  |  |
| Construction Type:         | Rigid                          |  |  |
| Cabinet Finish:            | MFC Painted Gloss              |  |  |
| Fascia Finish:             | Mdf Painted Gloss              |  |  |
| Cabinet Thickness (mm):    | 16                             |  |  |
| Fascia Thickness (mm):     | 18                             |  |  |
| Drawer Included:           | Yes                            |  |  |
| Drawer Type:               | 80mm High Metal S/C Inc Galler |  |  |
| No of Shelves:             | 0                              |  |  |
| Hinge Type:                | Not Applicable                 |  |  |
| Hinge Included:            | Not Applicable                 |  |  |
| Adjustable Legs:           | No, Not Required               |  |  |
| Fixings Included:          | Yes                            |  |  |
| Handle Style:              | Contemporary                   |  |  |
| Waste Shroud:              | Yes                            |  |  |
| Handle Included:           | Yes, Supplied                  |  |  |
| Handle Type:               | D-Shape                        |  |  |
|                            |                                |  |  |