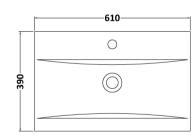

Sales Code: NVM013 Description: 600 Mid-Edged Basin 1 Th

| Product Dime        | ısions                                                                              |                |                              |
|---------------------|-------------------------------------------------------------------------------------|----------------|------------------------------|
| Height (mm):        |                                                                                     | 180            |                              |
| Width (mm):         |                                                                                     | 610            |                              |
| Depth (mm):         |                                                                                     | 390            |                              |
| Nett Weight (kg):   |                                                                                     | 11             |                              |
| Packaging Din       | nensions                                                                            |                |                              |
| Height (mm):        |                                                                                     | 200            |                              |
| Width (mm):         |                                                                                     | 410            |                              |
| Depth (mm):         |                                                                                     | 630            |                              |
| Gross Weight (kg    | ):                                                                                  | 11             |                              |
| Packaging Dat       | a                                                                                   |                |                              |
| Box Colour:         |                                                                                     | Brown Car      | dboard Box - Printed         |
| Box Qty:            |                                                                                     | 1              |                              |
| Label Size:         |                                                                                     | 100 x 50       |                              |
| Label Colour:       |                                                                                     | White Labe     | el                           |
| Label Qty:          |                                                                                     | 2              |                              |
| Outer Box Din       | nensions (If Ap                                                                     | plicable)      |                              |
| Height (mm):        | •                                                                                   |                |                              |
| Width (mm):         |                                                                                     |                |                              |
| Depth (mm):         |                                                                                     |                |                              |
| Gross Weight (kg    | ):                                                                                  |                |                              |
| Barcode:            |                                                                                     | 505536904      | 3415                         |
| Product Detail      | s                                                                                   |                |                              |
| Country of Origin   | 1:                                                                                  | China          |                              |
| Fitting Instruction | 1:                                                                                  | No             |                              |
| Certification:      | CE: No                                                                              | WRAS: N/A      | A WRAS No: N/A               |
| Product Material:   |                                                                                     | Vitreous Ch    | nina                         |
| Fixing Supplied:    |                                                                                     | No             |                              |
|                     |                                                                                     |                |                              |
| Pans/Bidets:        | Trap Style: Not                                                                     | Applicable     | Includes Seat: Not Applicabl |
| I tills/ Diaces.    | Trup Style: Not                                                                     | , ippricable   | merades seat. Not Applicate  |
| Seats:              | Seat Type: Not                                                                      | Annlicable     | Material: Not Applicable     |
|                     |                                                                                     | Applicable     | Hinge Type: Not Applicable   |
|                     | Hinge Material:                                                                     |                |                              |
|                     |                                                                                     | TOTAPPREADIT   |                              |
| Cisterns:           | Operating Type:                                                                     | Not Applicable | le Fittings: Not Applicable  |
| Cisteriis.          | Operating Type: Not Applicable Fittings: Not Applicable  Lever Type: Not Applicable |                |                              |
|                     | Level Type: NO                                                                      | т Аррисавие    |                              |
| Basins:             | Tap Hole: One                                                                       | Taphole        | Chain Stay Hole: No          |
|                     | Template: Not F                                                                     |                | Waste Type Req: Slotted      |
|                     | Overflow Inc: Ye                                                                    |                | Overflow Cover: Yes          |
|                     | Inner Bowl Dept                                                                     |                |                              |