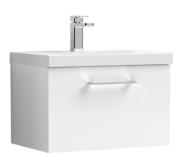

## ROXOR

Sales Code: ARN122A Description: 600 Wh 1-Drawer Vanity & Basin 1

-390-

F 0 0

359

Barcode: 5056462667348

Sales Code: NVF122 Description: 600 Single Drawer Unit (365 Deep)

| Product Dimensions         |                                |  |  |
|----------------------------|--------------------------------|--|--|
| Height (mm):               | 359                            |  |  |
| Width (mm):                | 600                            |  |  |
| Depth (mm):                | 383                            |  |  |
| Nett Weight (kg):          | 13                             |  |  |
| Packaging Dimensions       |                                |  |  |
| Height (mm):               | 391                            |  |  |
| Width (mm):                | 632                            |  |  |
| Depth (mm):                | 391                            |  |  |
| Gross Weight (kg):         | 13.5                           |  |  |
| Packaging Data             |                                |  |  |
| Box Colour:                | Brown Cardboard Box - Printed  |  |  |
| Box Qty:                   | 0                              |  |  |
| Label Size:                | 0 x 0                          |  |  |
| Label Colour:              | Not Applicable                 |  |  |
| Label Qty:                 | 0                              |  |  |
| Outer Box Dimensions (If A | Applicable)                    |  |  |
| Height (mm):               |                                |  |  |
| Width (mm):                |                                |  |  |
| Depth (mm):                |                                |  |  |
| Gross Weight (kg):         |                                |  |  |
| Barcode:                   | 5056462660783                  |  |  |
| Product Details            |                                |  |  |
| Country of Origin:         | China                          |  |  |
| Fitting Instruction:       | No                             |  |  |
| CE Certification:          | N/A                            |  |  |
| FSC Certified Materials:   | Yes                            |  |  |
| Colour:                    | Gloss White                    |  |  |
| Construction Method:       | Cam & Wood Dowel               |  |  |
| Construction Type:         | Rigid                          |  |  |
| Cabinet Finish:            | MFC Painted Gloss              |  |  |
| Fascia Finish:             | Mdf Painted Gloss              |  |  |
| Cabinet Thickness (mm):    | 16                             |  |  |
| Fascia Thickness (mm):     | 18                             |  |  |
| Drawer Included:           | Yes                            |  |  |
| Drawer Type:               | 80mm High Metal S/C Inc Galler |  |  |
| No of Shelves:             | 0                              |  |  |
| Hinge Type:                | Not Applicable                 |  |  |
| Hinge Included:            | Not Applicable                 |  |  |
| Adjustable Legs:           | No, Not Required               |  |  |
| Fixings Included:          | Yes                            |  |  |
| Handle Style:              | Contemporary                   |  |  |
| Waste Shroud:              | Yes                            |  |  |
| Handle Included:           | Yes, Supplied                  |  |  |
| Handle Type:               | D-Shape                        |  |  |
|                            |                                |  |  |