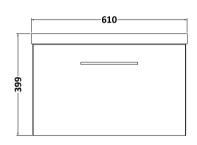

## ROXOR

Sales Code: ARN122A Description: 600 Wh 1-Drawer Vanity & Basin 1

-390-

F 0 0

359

Barcode: 5056462667348

Sales Code: NVF122 Description: 600 Single Drawer Unit (365 Deep)

| Product Dimensions         |                                |  |  |
|----------------------------|--------------------------------|--|--|
| Height (mm):               | 359                            |  |  |
| Width (mm):                | 600                            |  |  |
| Depth (mm):                | 383                            |  |  |
| Nett Weight (kg):          | 13                             |  |  |
| Packaging Dimensions       |                                |  |  |
| Height (mm):               | 391                            |  |  |
| Width (mm):                | 632                            |  |  |
| Depth (mm):                | 391                            |  |  |
| Gross Weight (kg):         | 13.5                           |  |  |
| Packaging Data             |                                |  |  |
| Box Colour:                | Brown Cardboard Box - Printed  |  |  |
| Box Qty:                   | 0                              |  |  |
| Label Size:                | 0 x 0                          |  |  |
| Label Colour:              | Not Applicable                 |  |  |
| Label Qty:                 | 0                              |  |  |
| Outer Box Dimensions (If A | Applicable)                    |  |  |
| Height (mm):               |                                |  |  |
| Width (mm):                |                                |  |  |
| Depth (mm):                |                                |  |  |
| Gross Weight (kg):         |                                |  |  |
| Barcode:                   | 5056462660783                  |  |  |
| Product Details            |                                |  |  |
| Country of Origin:         | China                          |  |  |
| Fitting Instruction:       | No                             |  |  |
| CE Certification:          | N/A                            |  |  |
| FSC Certified Materials:   | Yes                            |  |  |
| Colour:                    | Gloss White                    |  |  |
| Construction Method:       | Cam & Wood Dowel               |  |  |
| Construction Type:         | Rigid                          |  |  |
| Cabinet Finish:            | MFC Painted Gloss              |  |  |
| Fascia Finish:             | Mdf Painted Gloss              |  |  |
| Cabinet Thickness (mm):    | 16                             |  |  |
| Fascia Thickness (mm):     | 18                             |  |  |
| Drawer Included:           | Yes                            |  |  |
| Drawer Type:               | 80mm High Metal S/C Inc Galler |  |  |
| No of Shelves:             | 0                              |  |  |
| Hinge Type:                | Not Applicable                 |  |  |
| Hinge Included:            | Not Applicable                 |  |  |
| Adjustable Legs:           | No, Not Required               |  |  |
| Fixings Included:          | Yes                            |  |  |
| Handle Style:              | Contemporary                   |  |  |
| Waste Shroud:              | Yes                            |  |  |
| Handle Included:           | Yes, Supplied                  |  |  |
| Handle Type:               | D-Shape                        |  |  |
|                            |                                |  |  |