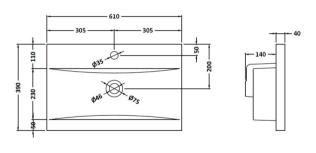

Sales Code: NVM013 Description: 600 Mid-Edged Basin 1 Th

| Product Dime        | ısions                                                                              |                |                              |
|---------------------|-------------------------------------------------------------------------------------|----------------|------------------------------|
| Height (mm):        |                                                                                     | 180            |                              |
| Width (mm):         |                                                                                     | 610            |                              |
| Depth (mm):         |                                                                                     | 390            |                              |
| Nett Weight (kg):   |                                                                                     | 11             |                              |
| Packaging Din       | nensions                                                                            |                |                              |
| Height (mm):        |                                                                                     | 200            |                              |
| Width (mm):         |                                                                                     | 410            |                              |
| Depth (mm):         |                                                                                     | 630            |                              |
| Gross Weight (kg    | ):                                                                                  | 11             |                              |
| Packaging Dat       | a                                                                                   |                |                              |
| Box Colour:         |                                                                                     | Brown Car      | dboard Box - Printed         |
| Box Qty:            |                                                                                     | 1              |                              |
| Label Size:         |                                                                                     | 100 x 50       |                              |
| Label Colour:       |                                                                                     | White Labe     | el                           |
| Label Qty:          |                                                                                     | 2              |                              |
| Outer Box Din       | nensions (If Ap                                                                     | plicable)      |                              |
| Height (mm):        | •                                                                                   |                |                              |
| Width (mm):         |                                                                                     |                |                              |
| Depth (mm):         |                                                                                     |                |                              |
| Gross Weight (kg    | ):                                                                                  |                |                              |
| Barcode:            |                                                                                     | 505536904      | 3415                         |
| Product Detail      | s                                                                                   |                |                              |
| Country of Origin   | 1:                                                                                  | China          |                              |
| Fitting Instruction | 1:                                                                                  | No             |                              |
| Certification:      | CE: No                                                                              | WRAS: N/A      | A WRAS No: N/A               |
| Product Material:   |                                                                                     | Vitreous Ch    | nina                         |
| Fixing Supplied:    |                                                                                     | No             |                              |
|                     |                                                                                     |                |                              |
| Pans/Bidets:        | Trap Style: Not                                                                     | Applicable     | Includes Seat: Not Applicabl |
| I tills/ Diaces.    | Trup Style: Not                                                                     | , ippricable   | merades seat. Not Applicate  |
| Seats:              | Seat Type: Not                                                                      | Annlicable     | Material: Not Applicable     |
|                     |                                                                                     | Applicable     | Hinge Type: Not Applicable   |
|                     | Hinge Material:                                                                     |                |                              |
|                     |                                                                                     | TOTAPPREADIT   |                              |
| Cisterns:           | Operating Type:                                                                     | Not Applicable | le Fittings: Not Applicable  |
| Cisteriis.          | Operating Type: Not Applicable Fittings: Not Applicable  Lever Type: Not Applicable |                |                              |
|                     | Level Type: NO                                                                      | т Аррисавие    |                              |
| Basins:             | Tap Hole: One                                                                       | Taphole        | Chain Stay Hole: No          |
|                     | Template: Not F                                                                     |                | Waste Type Req: Slotted      |
|                     | Overflow Inc: Ye                                                                    |                | Overflow Cover: Yes          |
|                     | Inner Bowl Dept                                                                     |                |                              |