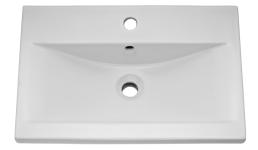

Sales Code: NVM013 Description: 600 Mid-Edged Basin 1 Th

| Product Dime        | ısions                                                                              |                |                              |
|---------------------|-------------------------------------------------------------------------------------|----------------|------------------------------|
| Height (mm):        |                                                                                     | 180            |                              |
| Width (mm):         |                                                                                     | 610            |                              |
| Depth (mm):         |                                                                                     | 390            |                              |
| Nett Weight (kg):   |                                                                                     | 11             |                              |
| Packaging Din       | nensions                                                                            |                |                              |
| Height (mm):        |                                                                                     | 200            |                              |
| Width (mm):         |                                                                                     | 410            |                              |
| Depth (mm):         |                                                                                     | 630            |                              |
| Gross Weight (kg    | ):                                                                                  | 11             |                              |
| Packaging Dat       | a                                                                                   |                |                              |
| Box Colour:         |                                                                                     | Brown Car      | dboard Box - Printed         |
| Box Qty:            |                                                                                     | 1              |                              |
| Label Size:         |                                                                                     | 100 x 50       |                              |
| Label Colour:       |                                                                                     | White Labe     | el                           |
| Label Qty:          |                                                                                     | 2              |                              |
| Outer Box Din       | nensions (If Ap                                                                     | plicable)      |                              |
| Height (mm):        | •                                                                                   |                |                              |
| Width (mm):         |                                                                                     |                |                              |
| Depth (mm):         |                                                                                     |                |                              |
| Gross Weight (kg    | ):                                                                                  |                |                              |
| Barcode:            |                                                                                     | 505536904      | 3415                         |
| Product Detail      | s                                                                                   |                |                              |
| Country of Origin   | 1:                                                                                  | China          |                              |
| Fitting Instruction | 1:                                                                                  | No             |                              |
| Certification:      | CE: No                                                                              | WRAS: N/A      | A WRAS No: N/A               |
| Product Material:   |                                                                                     | Vitreous Ch    | nina                         |
| Fixing Supplied:    |                                                                                     | No             |                              |
|                     |                                                                                     |                |                              |
| Pans/Bidets:        | Trap Style: Not                                                                     | Applicable     | Includes Seat: Not Applicabl |
| I tills/ Diaces.    | Trup Style: Not                                                                     | , ippricable   | merades seat. Not Applicate  |
| Seats:              | Seat Type: Not                                                                      | Annlicable     | Material: Not Applicable     |
|                     |                                                                                     | Applicable     | Hinge Type: Not Applicable   |
|                     | Hinge Material:                                                                     |                |                              |
|                     |                                                                                     | TOTAPPREADIT   |                              |
| Cisterns:           | Operating Type:                                                                     | Not Applicable | le Fittings: Not Applicable  |
| Cisteriis.          | Operating Type: Not Applicable Fittings: Not Applicable  Lever Type: Not Applicable |                |                              |
|                     | Level Type: NO                                                                      | т Аррисавие    |                              |
| Basins:             | Tap Hole: One                                                                       | Taphole        | Chain Stay Hole: No          |
|                     | Template: Not F                                                                     |                | Waste Type Req: Slotted      |
|                     | Overflow Inc: Ye                                                                    |                | Overflow Cover: Yes          |
|                     | Inner Bowl Dept                                                                     |                |                              |