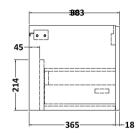

## ROXOR

Sales Code: ARN122A Description: 600 Wh 1-Drawer Vanity & Basin 1

-390-

F 0 0

359

Barcode: 5056462667348

Sales Code: NVF122 Description: 600 Single Drawer Unit (365 Deep)

| Product Dimensions         |                                |  |  |
|----------------------------|--------------------------------|--|--|
| Height (mm):               | 359                            |  |  |
| Width (mm):                | 600                            |  |  |
| Depth (mm):                | 383                            |  |  |
| Nett Weight (kg):          | 13                             |  |  |
| Packaging Dimensions       |                                |  |  |
| Height (mm):               | 391                            |  |  |
| Width (mm):                | 632                            |  |  |
| Depth (mm):                | 391                            |  |  |
| Gross Weight (kg):         | 13.5                           |  |  |
| Packaging Data             |                                |  |  |
| Box Colour:                | Brown Cardboard Box - Printed  |  |  |
| Box Qty:                   | 0                              |  |  |
| Label Size:                | 0 x 0                          |  |  |
| Label Colour:              | Not Applicable                 |  |  |
| Label Qty:                 | 0                              |  |  |
| Outer Box Dimensions (If A | Applicable)                    |  |  |
| Height (mm):               |                                |  |  |
| Width (mm):                |                                |  |  |
| Depth (mm):                |                                |  |  |
| Gross Weight (kg):         |                                |  |  |
| Barcode:                   | 5056462660783                  |  |  |
| Product Details            |                                |  |  |
| Country of Origin:         | China                          |  |  |
| Fitting Instruction:       | No                             |  |  |
| CE Certification:          | N/A                            |  |  |
| FSC Certified Materials:   | Yes                            |  |  |
| Colour:                    | Gloss White                    |  |  |
| Construction Method:       | Cam & Wood Dowel               |  |  |
| Construction Type:         | Rigid                          |  |  |
| Cabinet Finish:            | MFC Painted Gloss              |  |  |
| Fascia Finish:             | Mdf Painted Gloss              |  |  |
| Cabinet Thickness (mm):    | 16                             |  |  |
| Fascia Thickness (mm):     | 18                             |  |  |
| Drawer Included:           | Yes                            |  |  |
| Drawer Type:               | 80mm High Metal S/C Inc Galler |  |  |
| No of Shelves:             | 0                              |  |  |
| Hinge Type:                | Not Applicable                 |  |  |
| Hinge Included:            | Not Applicable                 |  |  |
| Adjustable Legs:           | No, Not Required               |  |  |
| Fixings Included:          | Yes                            |  |  |
| Handle Style:              | Contemporary                   |  |  |
| Waste Shroud:              | Yes                            |  |  |
| Handle Included:           | Yes, Supplied                  |  |  |
| Handle Type:               | D-Shape                        |  |  |
|                            |                                |  |  |