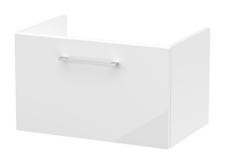

## ROXOR

Sales Code: ARN122A Description: 600 Wh 1-Drawer Vanity & Basin 1

-390-

F 0 0

359

Barcode: 5056462667348

Sales Code: NVF122 Description: 600 Single Drawer Unit (365 Deep)

| Product Dimensions         |                                |  |  |
|----------------------------|--------------------------------|--|--|
| Height (mm):               | 359                            |  |  |
| Width (mm):                | 600                            |  |  |
| Depth (mm):                | 383                            |  |  |
| Nett Weight (kg):          | 13                             |  |  |
| Packaging Dimensions       |                                |  |  |
| Height (mm):               | 391                            |  |  |
| Width (mm):                | 632                            |  |  |
| Depth (mm):                | 391                            |  |  |
| Gross Weight (kg):         | 13.5                           |  |  |
| Packaging Data             |                                |  |  |
| Box Colour:                | Brown Cardboard Box - Printed  |  |  |
| Box Qty:                   | 0                              |  |  |
| Label Size:                | 0 x 0                          |  |  |
| Label Colour:              | Not Applicable                 |  |  |
| Label Qty:                 | 0                              |  |  |
| Outer Box Dimensions (If A | Applicable)                    |  |  |
| Height (mm):               |                                |  |  |
| Width (mm):                |                                |  |  |
| Depth (mm):                |                                |  |  |
| Gross Weight (kg):         |                                |  |  |
| Barcode:                   | 5056462660783                  |  |  |
| Product Details            |                                |  |  |
| Country of Origin:         | China                          |  |  |
| Fitting Instruction:       | No                             |  |  |
| CE Certification:          | N/A                            |  |  |
| FSC Certified Materials:   | Yes                            |  |  |
| Colour:                    | Gloss White                    |  |  |
| Construction Method:       | Cam & Wood Dowel               |  |  |
| Construction Type:         | Rigid                          |  |  |
| Cabinet Finish:            | MFC Painted Gloss              |  |  |
| Fascia Finish:             | Mdf Painted Gloss              |  |  |
| Cabinet Thickness (mm):    | 16                             |  |  |
| Fascia Thickness (mm):     | 18                             |  |  |
| Drawer Included:           | Yes                            |  |  |
| Drawer Type:               | 80mm High Metal S/C Inc Galler |  |  |
| No of Shelves:             | 0                              |  |  |
| Hinge Type:                | Not Applicable                 |  |  |
| Hinge Included:            | Not Applicable                 |  |  |
| Adjustable Legs:           | No, Not Required               |  |  |
| Fixings Included:          | Yes                            |  |  |
| Handle Style:              | Contemporary                   |  |  |
| Waste Shroud:              | Yes                            |  |  |
| Handle Included:           | Yes, Supplied                  |  |  |
| Handle Type:               | D-Shape                        |  |  |
|                            |                                |  |  |