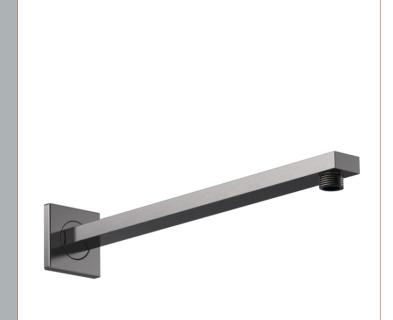

Sales Code: ARM713 Description: Small Rectangular Shower Arm

| Product Dimensions               |                     |
|----------------------------------|---------------------|
| Length (mm):                     |                     |
| Width (mm):                      | 35                  |
| Height (mm):                     | 20                  |
| Depth (mm):                      | 355                 |
| Nett Weight (kg):                | 0.99                |
| Packaging Dimensions             |                     |
| Length (mm):                     | 410                 |
| Width (mm):                      | 120                 |
| Height (mm):                     |                     |
| Gross Weight (kg):               | 0.99                |
| Packaging Data                   |                     |
| Box Colour:                      | White Cardboard Box |
| Box Qty:                         | 1                   |
| Label Size:                      | 100 x 50            |
| Label Colour:                    | White Label         |
| Label Qty:                       | 2                   |
| Outer Box Dimensions (If A       | Applicable)         |
| Length (mm):                     |                     |
| Width (mm):                      | 490                 |
| Height (mm):                     | 430                 |
| Depth (mm):                      | 380                 |
| Gross Weight (kg):               | 20                  |
| Barcode:                         | 5056462625751       |
| Product Details                  |                     |
| Country of Origin:               | China               |
| Fitting Instruction:             | No                  |
| Product Material:                | Brass               |
| Mount Type:                      | Surface, Wall       |
| Outlet Elbow Supplied:           | No                  |
| Easy Clean:                      | Not Applicable      |
| Head Included:                   | No                  |
| Handset Included:                | Not Applicable      |
| Body Jets Included:              | No                  |
| No of Body Jets:                 | Not Applicable      |
| Operating Pressure (bar):        |                     |
| Valve/Cartridge Type:            | Not Applicable      |
| Flow Rates (L/min): 0.1 bar: N/A |                     |
| TMV2 Approved: No                | Approval No: N/A    |
| TMV3 Approved: No                | Approval No: N/A    |
| WRAS Approved: No                | Approval No: N/A    |
| Head Function:                   | Not Applicable      |
| Handset Function:                | Not Applicable      |
| Body Jet Info:                   | Not Applicable      |
| Pipe Size:                       | Not Applicable      |
| Pipe Centres:                    | N/A                 |
| Colour/Finish:                   | Brushed Gun Metal   |
| Hose Included:                   | Not Applicable      |
| No. of Outlets:                  | 1                   |