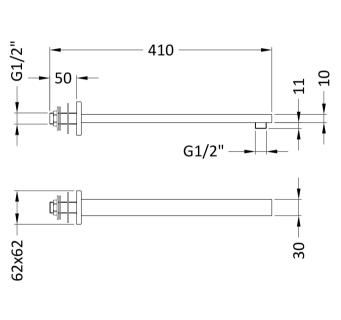

Sales Code: ARM713 Description: Small Rectangular Shower Arm

| Product Dimensions               |                     |
|----------------------------------|---------------------|
| Length (mm):                     |                     |
| Width (mm):                      | 35                  |
| Height (mm):                     | 20                  |
| Depth (mm):                      | 355                 |
| Nett Weight (kg):                | 0.99                |
| Packaging Dimensions             |                     |
| Length (mm):                     | 410                 |
| Width (mm):                      | 120                 |
| Height (mm):                     |                     |
| Gross Weight (kg):               | 0.99                |
| Packaging Data                   |                     |
| Box Colour:                      | White Cardboard Box |
| Box Qty:                         | 1                   |
| Label Size:                      | 100 x 50            |
| Label Colour:                    | White Label         |
| Label Qty:                       | 2                   |
| Outer Box Dimensions (If A       | Applicable)         |
| Length (mm):                     |                     |
| Width (mm):                      | 490                 |
| Height (mm):                     | 430                 |
| Depth (mm):                      | 380                 |
| Gross Weight (kg):               | 20                  |
| Barcode:                         | 5056462625751       |
| Product Details                  |                     |
| Country of Origin:               | China               |
| Fitting Instruction:             | No                  |
| Product Material:                | Brass               |
| Mount Type:                      | Surface, Wall       |
| Outlet Elbow Supplied:           | No                  |
| Easy Clean:                      | Not Applicable      |
| Head Included:                   | No                  |
| Handset Included:                | Not Applicable      |
| Body Jets Included:              | No                  |
| No of Body Jets:                 | Not Applicable      |
| Operating Pressure (bar):        |                     |
| Valve/Cartridge Type:            | Not Applicable      |
| Flow Rates (L/min): 0.1 bar: N/A |                     |
| TMV2 Approved: No                | Approval No: N/A    |
| TMV3 Approved: No                | Approval No: N/A    |
| WRAS Approved: No                | Approval No: N/A    |
| Head Function:                   | Not Applicable      |
| Handset Function:                | Not Applicable      |
| Body Jet Info:                   | Not Applicable      |
| Pipe Size:                       | Not Applicable      |
| Pipe Centres:                    | N/A                 |
| Colour/Finish:                   | Brushed Gun Metal   |
| Hose Included:                   | Not Applicable      |
| No. of Outlets:                  | 1                   |