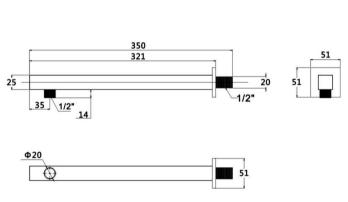

Sales Code: ARM19 Description: Square Shower Arm 350mm

| <b>Product Dimensions</b>      |                                                  |
|--------------------------------|--------------------------------------------------|
| Length (mm):                   |                                                  |
| Width (mm):                    | 51                                               |
| Height (mm):                   | 51                                               |
| Depth (mm):                    | 350                                              |
| Nett Weight (kg):              | 0.5                                              |
| <b>Packaging Dimensions</b>    |                                                  |
| Length (mm):                   | 400                                              |
| Width (mm):                    | 70                                               |
| Height (mm):                   |                                                  |
| Gross Weight (kg):             | 0.5                                              |
| Packaging Data                 |                                                  |
| Box Colour:                    | White Cardboard Box                              |
| Box Oty:                       | 1                                                |
| Label Size:                    | 100 x 50                                         |
| Label Colour:                  | White Label                                      |
| Label Qty:                     | 2                                                |
|                                |                                                  |
| Outer Box Dimensions (I        | 1 Applicable)                                    |
| Length (mm):                   | 410                                              |
| Width (mm):                    | 410                                              |
| Height (mm):                   | 290                                              |
| Depth (mm):                    | 507                                              |
| Gross Weight (kg):             | 15                                               |
| Barcode:                       | 5055369029754                                    |
| <b>Product Details</b>         |                                                  |
| Country of Origin:             | China                                            |
| Fitting Instruction:           | No                                               |
| Product Material:              | Brass                                            |
| Mount Type:                    | Surface, Wall                                    |
| Outlet Elbow Supplied:         | No                                               |
| Easy Clean:                    | Not Applicable                                   |
| Head Included:                 | No                                               |
| Handset Included:              | Not Applicable                                   |
| Body Jets Included:            | No                                               |
| No of Body Jets:               | Not Applicable                                   |
| Operating Pressure (bar):      |                                                  |
| Valve/Cartridge Type:          | Not Applicable                                   |
| Flow Rates (L/min): 0.1 bar: N | /A 0.5 bar: N/A 1 bar: N/A 2 bar: N/A 3 bar: N/A |
| TMV2 Approved: No              | Approval No: N/A                                 |
| TMV3 Approved: No              | Approval No: N/A                                 |
| WRAS Approved: No              | Approval No: N/A                                 |
| Head Function:                 | Not Applicable                                   |
| Handset Function:              | Not Applicable                                   |
| Body Jet Info:                 | Not Applicable                                   |
| Pipe Size:                     | Not Applicable                                   |
| Pipe Centres:                  | N/A                                              |
| Colour/Finish:                 | Chrome                                           |
| Hose Included:                 | Not Applicable                                   |
| No. of Outlets:                | 1                                                |