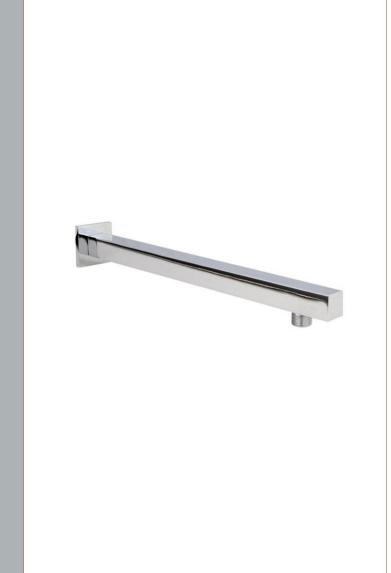

Sales Code: ARM19 Description: Square Shower Arm 350mm

| <b>Product Dimensions</b>      |                                                  |
|--------------------------------|--------------------------------------------------|
| Length (mm):                   |                                                  |
| Width (mm):                    | 51                                               |
| Height (mm):                   | 51                                               |
| Depth (mm):                    | 350                                              |
| Nett Weight (kg):              | 0.5                                              |
| <b>Packaging Dimensions</b>    |                                                  |
| Length (mm):                   | 400                                              |
| Width (mm):                    | 70                                               |
| Height (mm):                   |                                                  |
| Gross Weight (kg):             | 0.5                                              |
| Packaging Data                 |                                                  |
| Box Colour:                    | White Cardboard Box                              |
| Box Oty:                       | 1                                                |
| Label Size:                    | 100 x 50                                         |
| Label Colour:                  | White Label                                      |
| Label Qty:                     | 2                                                |
|                                |                                                  |
| Outer Box Dimensions (I        | 1 Applicable)                                    |
| Length (mm):                   | 410                                              |
| Width (mm):                    | 410                                              |
| Height (mm):                   | 290                                              |
| Depth (mm):                    | 507                                              |
| Gross Weight (kg):             | 15                                               |
| Barcode:                       | 5055369029754                                    |
| <b>Product Details</b>         |                                                  |
| Country of Origin:             | China                                            |
| Fitting Instruction:           | No                                               |
| Product Material:              | Brass                                            |
| Mount Type:                    | Surface, Wall                                    |
| Outlet Elbow Supplied:         | No                                               |
| Easy Clean:                    | Not Applicable                                   |
| Head Included:                 | No                                               |
| Handset Included:              | Not Applicable                                   |
| Body Jets Included:            | No                                               |
| No of Body Jets:               | Not Applicable                                   |
| Operating Pressure (bar):      |                                                  |
| Valve/Cartridge Type:          | Not Applicable                                   |
| Flow Rates (L/min): 0.1 bar: N | /A 0.5 bar: N/A 1 bar: N/A 2 bar: N/A 3 bar: N/A |
| TMV2 Approved: No              | Approval No: N/A                                 |
| TMV3 Approved: No              | Approval No: N/A                                 |
| WRAS Approved: No              | Approval No: N/A                                 |
| Head Function:                 | Not Applicable                                   |
| Handset Function:              | Not Applicable                                   |
| Body Jet Info:                 | Not Applicable                                   |
| Pipe Size:                     | Not Applicable                                   |
| Pipe Centres:                  | N/A                                              |
| Colour/Finish:                 | Chrome                                           |
| Hose Included:                 | Not Applicable                                   |
| No. of Outlets:                | 1                                                |