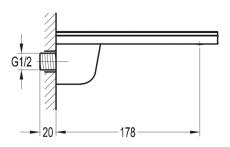

## ANNECY WALL MOUNTED SPOUT

Category: Range: Weight: Basin Mixers Annecy 18kg

Guarantee: Sub Category: 10 year Monobloc

Dimensions are in millimetres except thread sizes which are BSP imperial.