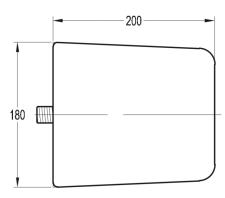

## ANNECY WALL MOUNTED SPOUT

Category: Range: Weight: Basin Mixers Annecy 18kg

Guarantee: Sub Category: 10 year Monobloc

Dimensions are in millimetres except thread sizes which are BSP imperial.