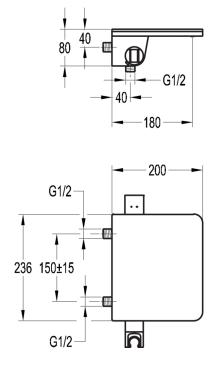

## ANNECY WALL MOUNTED SINGLE LEVER BATH AND SHOWER MIXER WITH SHOWER SET

Category: Range: Weight: Bath Shower Mixers Annecy 28kg Guarantee: Sub Category: 10 year Wall Mounted

Dimensions are in millimetres except thread sizes which are BSP imperial.