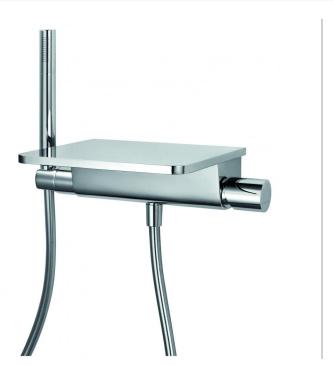

## ANNECY WALL MOUNTED SINGLE LEVER BATH AND SHOWER MIXER WITH SHOWER SET

Category: Range: Weight: Bath Shower Mixers Annecy 28kg Guarantee: Sub Category: 10 year Wall Mounted

Dimensions are in millimetres except thread sizes which are BSP imperial.