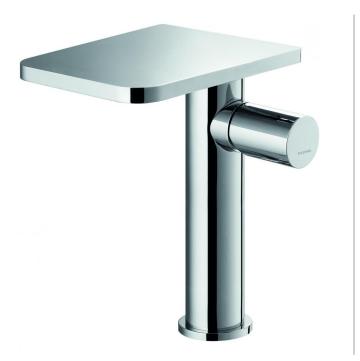

## ANNECY TALL BASIN MIXER WITH CLICKER WASTE SET

Category: Range: Weight: Basin Mixers Annecy 16kg

Guarantee: Sub Category: 10 year Monobloc

Dimensions are in millimetres except thread sizes which are BSP imperial.