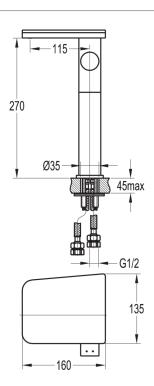

## ANNECY TALL BASIN MIXER WITH CLICKER WASTE SET

Category: Range: Weight: Basin Mixers Annecy 16kg

Guarantee: Sub Category: 10 year Monobloc

Dimensions are in millimetres except thread sizes which are BSP imperial.