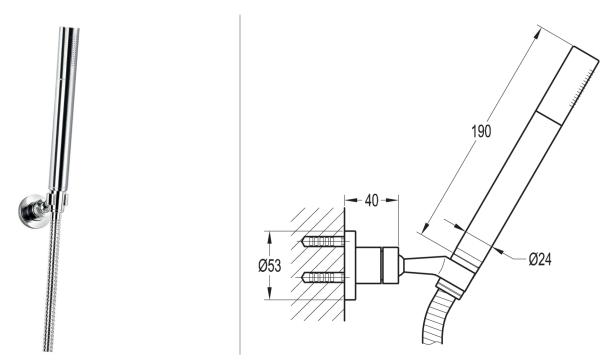

## ANNECY HAND SHOWER SET WITH WALL BRACKET, KI036 AND KI200D HOSE

Category: Range:

Weight:

**Shower Accessories** 

Annecy 23kg Guarantee: Sub Category: 10 year

Hand Shower Kits

Dimensions are in millimetres except thread sizes which are BSP imperial.