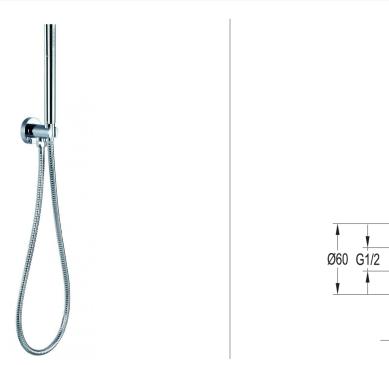

## ANNECY SHOWER SET WITH SHOWER BRACKET OUTLET ELBOW, KI036 HAND SHOWER AND KI200D HOSE

Category: Range:

Weight:

**Shower Accessories** 

Annecy 12kg Guarantee: Sub Category: 10 year

Hand Shower Kits

60

35

Dimensions are in millimetres except thread sizes which are BSP imperial.