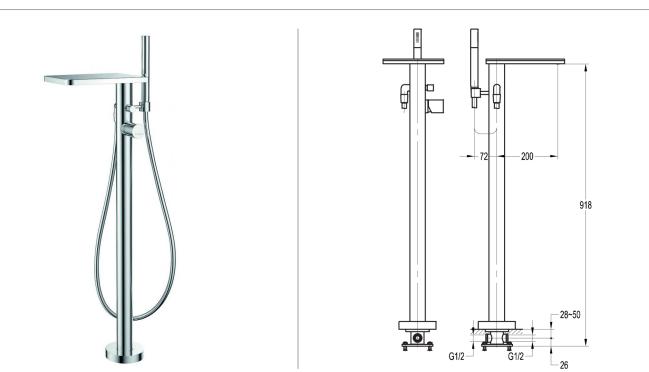

## TECHNICAL DATA SHEET ANNECY FLOOR STANDING SINGLE LEVER BATH AND SHOWER MIXER WITH SHOWER SET

Category: Range: Weight: Bath Shower Mixers Annecy 20kg

Guarantee: Sub Category: 10 year Floor Mounted

Dimensions are in millimetres except thread sizes which are BSP imperial.