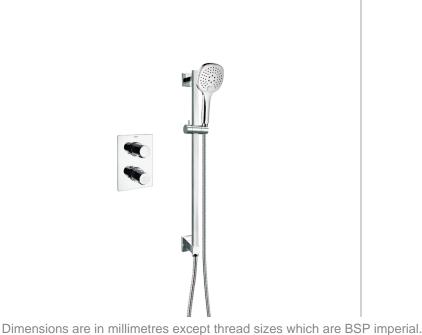

## TECHNICAL DATA SHEET ANNECY THERMOSTATIC 1-OUTLET SHOWER VALVE WITH SLIDE RAIL KIT