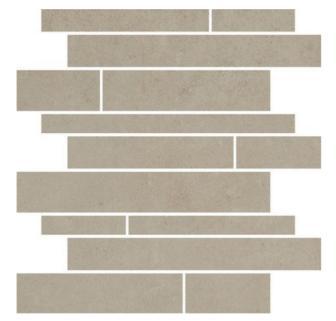

## SURFACE 2.0 SAND

| PRODUCT CODE  | AM-GZSUR-SN.RT/BRK       |
|---------------|--------------------------|
| SIZE          | 30X30CM                  |
| SERIES        | SURFACE 2.0              |
| COLOR         | SAND (IVORY)             |
| TECHNOLOGY    | PORCELAIN TILES, DIGITAL |
| STRUCTURE     | SMOOTH                   |
| SURFACE LOOK  | MATT                     |
| EDGE          | RECTIFIED                |
| THICKNESS     | 9 MM                     |
| UNITY MEASURE | M²                       |