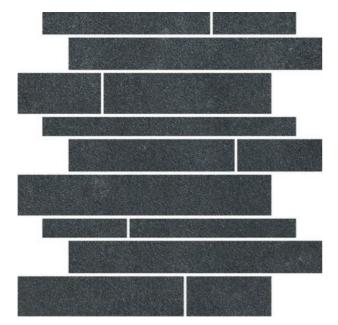

## SURFACE 2.0 NIGHT

| PRODUCT CODE  | AM-GZSUR-NT.RT/BRK       |
|---------------|--------------------------|
| SIZE          | 30X30CM                  |
| SERIES        | SURFACE 2.0              |
| COLOR         | NIGHT (BLACK)            |
| TECHNOLOGY    | PORCELAIN TILES, DIGITAL |
| STRUCTURE     | SMOOTH                   |
| SURFACE LOOK  | MATT                     |
| EDGE          | RECTIFIED                |
| THICKNESS     | 9 MM                     |
| UNITY MEASURE | M²                       |