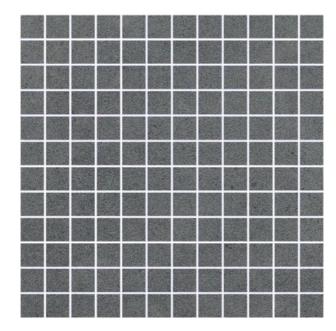

## SURFACE 2.0 MID GREY

| PRODUCT CODE  | AM-GZSUR-MG.RT/2H        |
|---------------|--------------------------|
| SIZE          | 30X30CM                  |
| SERIES        | SURFACE 2.0              |
| COLOR         | MID GREY (GREY)          |
| TECHNOLOGY    | PORCELAIN TILES, DIGITAL |
| STRUCTURE     | SMOOTH                   |
| SURFACE LOOK  | MATT                     |
| EDGE          | RECTIFIED                |
| THICKNESS     | 9 MM                     |
| UNITY MEASURE | M <sup>2</sup>           |