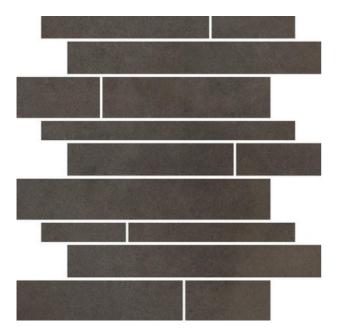

## **SURFACE 2.0 SURFACE 2.0 DARK GREIGE MOSAIC BRICK**

| PRODUCT CODE  | AM-GZSUR-DGE.RT/BR       |
|---------------|--------------------------|
| SIZE          | 30X30CM                  |
| SERIES        | SURFACE 2.0              |
| COLOR         | DARK-GREIGE (GREY)       |
| TECHNOLOGY    | PORCELAIN TILES, DIGITAL |
| STRUCTURE     | SMOOTH                   |
| SURFACE LOOK  | MATT                     |
| EDGE          | RECTIFIED                |
| THICKNESS     | 9 MM                     |
| UNITY MEASURE | PC                       |
|               |                          |