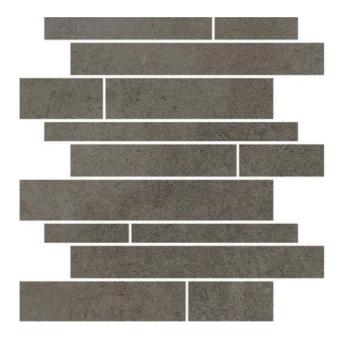

## **SURFACE 2.0 SURFACE 2.0 COPPER**

| PRODUCT CODE  | AM-GZSUR-CP.RT/BRK       |
|---------------|--------------------------|
| SIZE          | 30X30CM                  |
| SERIES        | SURFACE 2.0              |
| COLOR         | COPPER (BROWN)           |
| TECHNOLOGY    | PORCELAIN TILES, DIGITAL |
| STRUCTURE     | SMOOTH                   |
| SURFACE LOOK  | MATT                     |
| EDGE          | RECTIFIED                |
| THICKNESS     | 9 MM                     |
| UNITY MEASURE | M <sup>2</sup>           |
|               |                          |