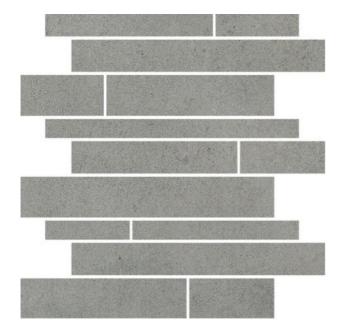

## SURFACE 2.0 COOL GREY

| PRODUCT CODE  | AM-GZSUR-CG.RT/BRK       |
|---------------|--------------------------|
| SIZE          | 30X30CM                  |
| SERIES        | SURFACE 2.0              |
| COLOR         | COOLGREY (GREY)          |
| TECHNOLOGY    | PORCELAIN TILES, DIGITAL |
| STRUCTURE     | SMOOTH                   |
| SURFACE LOOK  | MATT                     |
| EDGE          | RECTIFIED                |
| THICKNESS     | 9 MM                     |
| UNITY MEASURE | M²                       |