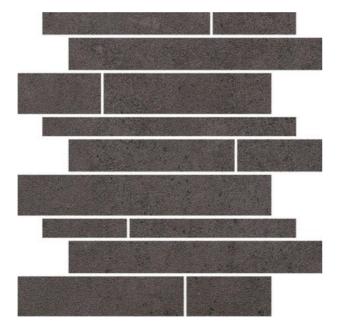

## SURFACE 2.0 CHARCOAL BLACK

| PRODUCT CODE  | AM-GZSUR-CB.RT/BRK       |
|---------------|--------------------------|
| SIZE          | 30X30CM                  |
| SERIES        | SURFACE 2.0              |
| COLOR         | CHARCOAL (BLACK)         |
| TECHNOLOGY    | PORCELAIN TILES, DIGITAL |
| STRUCTURE     | SMOOTH                   |
| SURFACE LOOK  | MATT                     |
| EDGE          | RECTIFIED                |
| THICKNESS     | 9 MM                     |
| UNITY MEASURE | $M^2$                    |