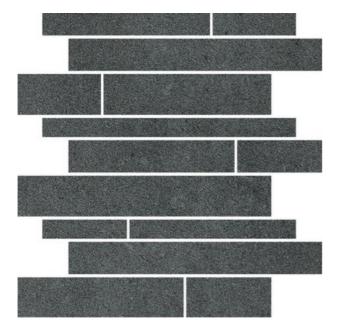

## SURFACE 2.0 ASH

| PRODUCT CODE  | AM-GZSUR-AS.RT/BRK       |
|---------------|--------------------------|
| SIZE          | 30X30CM                  |
| SERIES        | SURFACE 2.0              |
| COLOR         | ASH (GREY)               |
| TECHNOLOGY    | PORCELAIN TILES, DIGITAL |
| STRUCTURE     | SMOOTH                   |
| SURFACE LOOK  | MATT                     |
| EDGE          | RECTIFIED                |
| THICKNESS     | 9 MM                     |
| UNITY MEASURE | M²                       |