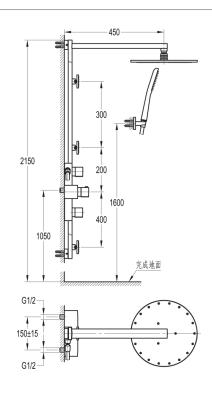

## ALLORE THERMOSTATIC SHOWER COLUMN WITH HAND SHOWER SET, BODY JETS AND OVER HEAD SHOWER

Category: Shower Packs Guarantee:

Range: Allore Weight: 35kg

Sub Category:

10 year

**Exposed Thermostatic** 

Dimensions are in millimetres except thread sizes which are BSP imperial.