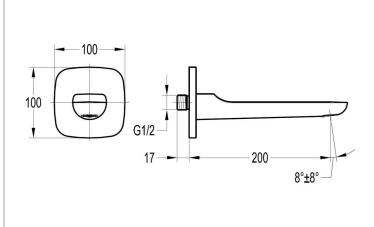

## **ALLORE BATH SPOUT**

Category: Range: Spouts Allore

Guarantee: Sub Category: 10 year Bath Mixers

Dimensions are in millimetres except thread sizes which are BSP imperial.