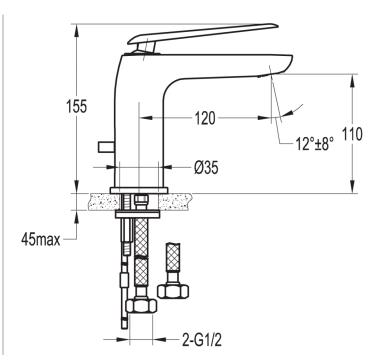

## ALLORE BASIN MIXER WITH CLICKER WASTE SET

Category: Range: Basin Mixers Allore

Guarantee: Sub Category: 10 year Monobloc

Dimensions are in millimetres except thread sizes which are BSP imperial.