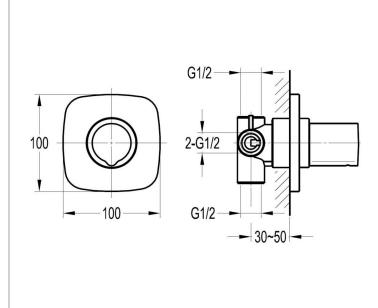

## ALLORE 3-WAY DIVERTER VALVE ONLY (EXCLUDES TEMPERATURE CONTROL)

Dimensions are in millimetres except thread sizes which are BSP imperial.