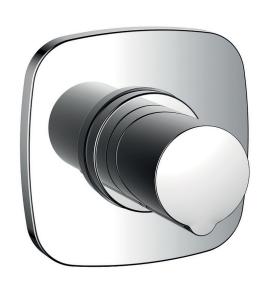

## ALLORE 3-WAY DIVERTER VALVE ONLY (EXCLUDES TEMPERATURE CONTROL)

Dimensions are in millimetres except thread sizes which are BSP imperial.