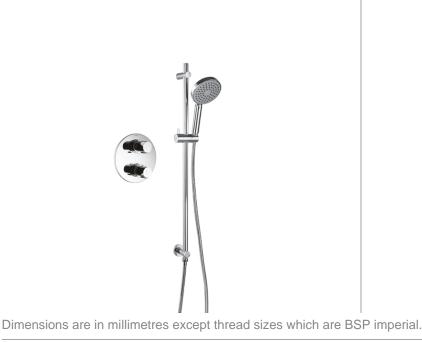

## TECHNICAL DATA SHEET ALLORE THERMOSTATIC 1-OUTLET SHOWER VALVE WITH SLIDE RAIL KIT