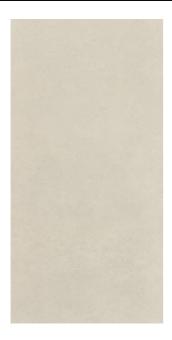

## MAXIMUS SURFACE XL SURFACE XL OFF WHITE

| PRODUCT CODE  | Al46ZSFX-OWH.M0C3R         |
|---------------|----------------------------|
| SIZE          | 120X240CM                  |
| SERIES        | MAXIMUS SURFACE XL         |
| COLOR         | OFF-WHITE (WHITE)          |
| TECHNOLOGY    | PORCELAIN TILES, MEGA SLAB |
| STRUCTURE     | SMOOTH                     |
| SURFACE LOOK  | MATT                       |
| EDGE          | RECTIFIED                  |
| THICKNESS     | 9 MM                       |
| UNITY MEASURE | M²                         |