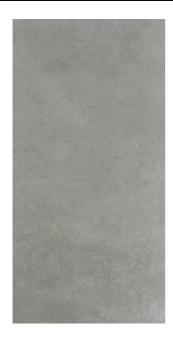

## MAXIMUS SURFACE XL SURFACE XL COOL GREY

| PRODUCT CODE  | AI46ZSFX-CGY.M0C3R         |
|---------------|----------------------------|
| SIZE          | 120X240CM                  |
| SERIES        | MAXIMUS SURFACE XL         |
| COLOR         | COOLGREY (GREY)            |
| TECHNOLOGY    | PORCELAIN TILES, MEGA SLAB |
| STRUCTURE     | SMOOTH                     |
| SURFACE LOOK  | MATT                       |
| EDGE          | RECTIFIED                  |
| THICKNESS     | 9 MM                       |
| UNITY MEASURE | M²                         |