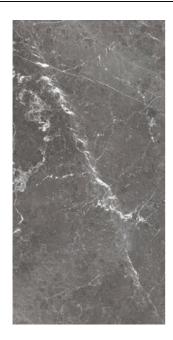

## MAXIMUS BLU DEL BELGIO BLU DEL BELGIO CLAY MIRROR EFFECT (A+B)

| PRODUCT CODE  | AI46ZBLB-CL2.G0C3P         |
|---------------|----------------------------|
| SIZE          | 120X240CM                  |
| SERIES        | MAXIMUS BLU DEL BELGIO     |
| COLOR         | CLAY (BROWN)               |
| TECHNOLOGY    | PORCELAIN TILES, MEGA SLAB |
| STRUCTURE     | SMOOTH                     |
| SURFACE LOOK  | HIGH GLOSSY                |
| EDGE          | RECTIFIED                  |
| THICKNESS     | 9 MM                       |
| UNITY MEASURE | M²                         |
|               |                            |