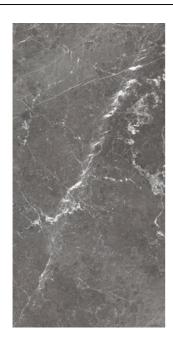

## MAXIMUS BLU DEL BELGIO BLU DEL BELGIO CLAY MIRROR EFFECT (A+B)

| PRODUCT CODE  | Al46ZBLB-CL1.G0C3P         |
|---------------|----------------------------|
| SIZE          | 120X240CM                  |
| SERIES        | MAXIMUS BLU DEL BELGIO     |
| COLOR         | CLAY (BROWN)               |
| TECHNOLOGY    | PORCELAIN TILES, MEGA SLAB |
| STRUCTURE     | SMOOTH                     |
| SURFACE LOOK  | HIGH GLOSSY                |
| EDGE          | RECTIFIED                  |
| THICKNESS     | 9 MM                       |
| UNITY MEASURE | M²                         |
|               |                            |