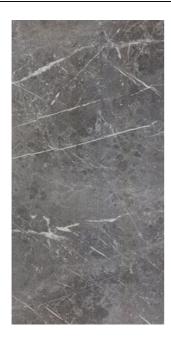

## MAXIMUS BLU DEL BELGIO BLU DEL BELGIO CLAY

| PRODUCT CODE  | AI46ZBLB-CL0.G0C3P         |
|---------------|----------------------------|
| SIZE          | 120X240CM                  |
| SERIES        | MAXIMUS BLU DEL BELGIO     |
| COLOR         | CLAY (BROWN)               |
| TECHNOLOGY    | PORCELAIN TILES, MEGA SLAB |
| STRUCTURE     | SMOOTH                     |
| SURFACE LOOK  | HIGH GLOSSY                |
| EDGE          | RECTIFIED                  |
| THICKNESS     | 9 MM                       |
| UNITY MEASURE | $M^2$                      |
|               |                            |