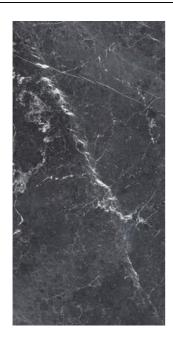

## MAXIMUS BLU DEL BELGIO BLU DEL BELGIO BLUE MIRROR EFFECT (A+B)

| PRODUCT CODE  | AI46GBLB-BL2.G0C3P         |
|---------------|----------------------------|
| SIZE          | 120X240CM                  |
| SERIES        | MAXIMUS BLU DEL BELGIO     |
| COLOR         | BLUE                       |
| TECHNOLOGY    | PORCELAIN TILES, MEGA SLAB |
| STRUCTURE     | SMOOTH                     |
| SURFACE LOOK  | HIGH GLOSSY                |
| EDGE          | RECTIFIED                  |
| THICKNESS     | 9 MM                       |
| UNITY MEASURE | M²                         |
|               |                            |