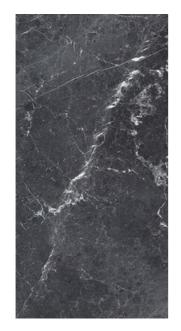

## **MAXIMUS BLU DEL BELGIO BLU DEL BELGIO BLUE MIRROR EFFECT (A+B)**

| PRODUCT CODE  | Al46GBLB-BL1.G0C3P         |
|---------------|----------------------------|
| SIZE          | 120X240CM                  |
| SERIES        | Maximus blu del Belgio     |
| COLOR         | BLUE                       |
| TECHNOLOGY    | PORCELAIN TILES, MEGA SLAB |
| STRUCTURE     | SMOOTH                     |
| SURFACE LOOK  | HIGH GLOSSY                |
| EDGE          | RECTIFIED                  |
| THICKNESS     | 9 MM                       |
| UNITY MEASURE | M <sup>2</sup>             |
|               |                            |