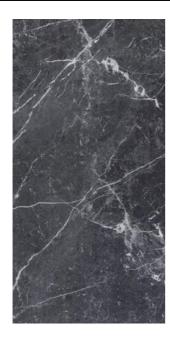

## MAXIMUS BLU DEL BELGIO BLU DEL BELGIO BLUE

| PRODUCT CODE  | Al46GBLB-BL0.G0C3P         |
|---------------|----------------------------|
| SIZE          | 120X240CM                  |
| SERIES        | MAXIMUS BLU DEL BELGIO     |
| COLOR         | BLUE                       |
| TECHNOLOGY    | PORCELAIN TILES, MEGA SLAB |
| STRUCTURE     | SMOOTH                     |
| SURFACE LOOK  | HIGH GLOSSY                |
| EDGE          | RECTIFIED                  |
| THICKNESS     | 9 MM                       |
| UNITY MEASURE | M²                         |
|               |                            |