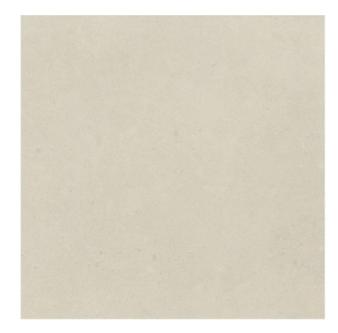

## MAXIMUS SURFACE XL SURFACE XL OFF WHITE

| PRODUCT CODE  | AI22GSFX-OWH.M0C3R         |
|---------------|----------------------------|
| SIZE          | 120X120CM                  |
| SERIES        | MAXIMUS SURFACE XL         |
| COLOR         | OFF-WHITE (WHITE)          |
| TECHNOLOGY    | PORCELAIN TILES, MEGA SLAB |
| STRUCTURE     | SMOOTH                     |
| SURFACE LOOK  | MATT                       |
| EDGE          | RECTIFIED                  |
| THICKNESS     | 9 MM                       |
| UNITY MEASURE | M²                         |