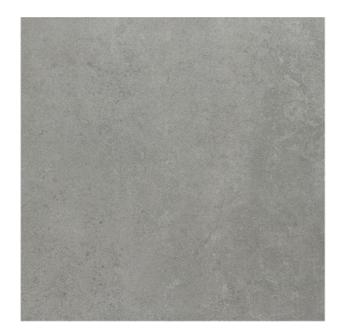

## MAXIMUS SURFACE XL SURFACE XL COOL GREY

| PRODUCT CODE  | AI22GSFX-CGY.M0C3R         |
|---------------|----------------------------|
| SIZE          | 120X120CM                  |
| SERIES        | MAXIMUS SURFACE XL         |
| COLOR         | COOLGREY (GREY)            |
| TECHNOLOGY    | PORCELAIN TILES, MEGA SLAB |
| STRUCTURE     | SMOOTH                     |
| SURFACE LOOK  | MATT                       |
| EDGE          | RECTIFIED                  |
| THICKNESS     | 9 MM                       |
| UNITY MEASURE | M²                         |