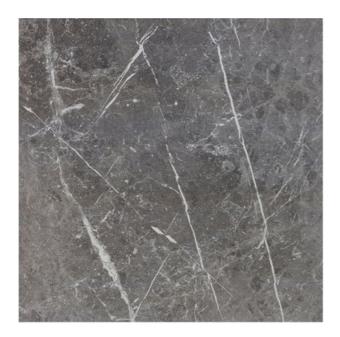

## MAXIMUS BLU DEL BELGIO BLU DEL BELGIO CLAY

| PRODUCT CODE  | AI22GBLB-CL0.G0C3P         |
|---------------|----------------------------|
| SIZE          | 120X120CM                  |
| SERIES        | MAXIMUS BLU DEL BELGIO     |
| COLOR         | CLAY (BROWN)               |
| TECHNOLOGY    | PORCELAIN TILES, MEGA SLAB |
| STRUCTURE     | SMOOTH                     |
| SURFACE LOOK  | HIGH GLOSSY                |
| EDGE          | RECTIFIED                  |
| THICKNESS     | 9 MM                       |
| UNITY MEASURE | M²                         |
|               |                            |