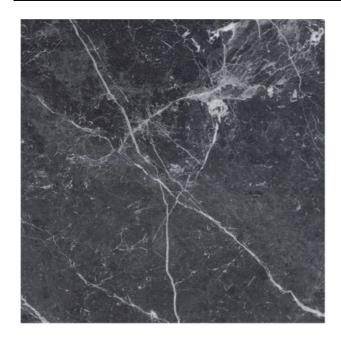

## MAXIMUS BLU DEL BELGIO BLU DEL BELGIO BLUE

| PRODUCT CODE  | AI22GBLB-BL0.G0C3P         |
|---------------|----------------------------|
| SIZE          | 120X120CM                  |
| SERIES        | MAXIMUS BLU DEL BELGIO     |
| COLOR         | BLUE                       |
| TECHNOLOGY    | PORCELAIN TILES, MEGA SLAB |
| STRUCTURE     | SMOOTH                     |
| SURFACE LOOK  | HIGH GLOSSY                |
| EDGE          | RECTIFIED                  |
| THICKNESS     | 9 MM                       |
| UNITY MEASURE | M²                         |