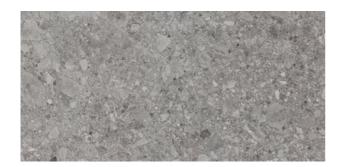

## CEPPO DI GRE' STONE CEPPO DI GRE' STONE MID GREY

| PRODUCT CODE  | AGX45CPDGMDGZMLS5R       |
|---------------|--------------------------|
| SIZE          | 37X75CM                  |
| SERIES        | CEPPO DI GRE' STONE      |
| COLOR         | MID GREY (GREY)          |
| TECHNOLOGY    | PORCELAIN TILES, DIGITAL |
| STRUCTURE     | LIGHT STRUCTURE          |
| SURFACE LOOK  | MATT                     |
| EDGE          | RECTIFIED                |
| THICKNESS     | 9 MM                     |
| UNITY MEASURE | M²                       |