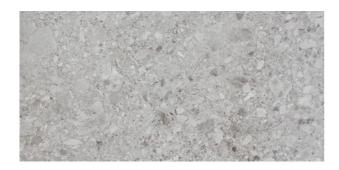

## CEPPO DI GRE' STONE CEPPO DI GRE' STONE LIGHT GREY

| PRODUCT CODE  | AGX45CPDGLIGZMLS5R       |
|---------------|--------------------------|
| SIZE          | 37X75CM                  |
| SERIES        | CEPPO DI GRE' STONE      |
| COLOR         | LIGHT GREY (GREY)        |
| TECHNOLOGY    | PORCELAIN TILES, DIGITAL |
| STRUCTURE     | LIGHT STRUCTURE          |
| SURFACE LOOK  | MATT                     |
| EDGE          | RECTIFIED                |
| THICKNESS     | 9 MM                     |
| UNITY MEASURE | M²                       |