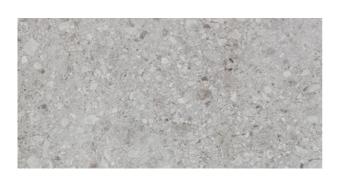

## CEPPO DI GRE' STONE CEPPO DI GRE' STONE LIGHT GREY

| PRODUCT CODE  | AGX45CPDGLIGZHSS5P       |
|---------------|--------------------------|
| SIZE          | 37X75CM                  |
| SERIES        | CEPPO DI GRE' STONE      |
| COLOR         | LIGHT GREY (GREY)        |
| TECHNOLOGY    | PORCELAIN TILES, DIGITAL |
| STRUCTURE     | SMOOTH                   |
| SURFACE LOOK  | HIGH GLOSSY              |
| EDGE          | RECTIFIED                |
| THICKNESS     | 9 MM                     |
| UNITY MEASURE | M <sup>2</sup>           |
|               |                          |