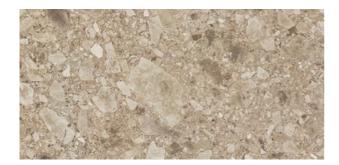

## CEPPO DI GRE' STONE CEPPO DI GRE' STONE BEIGE

| PRODUCT CODE  | AGX45CPDGBEEZMLS5R       |
|---------------|--------------------------|
| SIZE          | 37X75CM                  |
| SERIES        | CEPPO DI GRE' STONE      |
| COLOR         | BEIGE                    |
| TECHNOLOGY    | PORCELAIN TILES, DIGITAL |
| STRUCTURE     | LIGHT STRUCTURE          |
| SURFACE LOOK  | MATT                     |
| EDGE          | RECTIFIED                |
| THICKNESS     | 9 MM                     |
| UNITY MEASURE | M²                       |