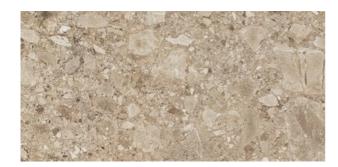

## CEPPO DI GRE' STONE CEPPO DI GRE' STONE BEIGE

| PRODUCT CODE  | AGX45CPDGBEEZHSS5P       |
|---------------|--------------------------|
| SIZE          | 37X75CM                  |
| SERIES        | CEPPO DI GRE' STONE      |
| COLOR         | BEIGE                    |
| TECHNOLOGY    | PORCELAIN TILES, DIGITAL |
| STRUCTURE     | SMOOTH                   |
| SURFACE LOOK  | HIGH GLOSSY              |
| EDGE          | RECTIFIED                |
| THICKNESS     | 9 MM                     |
| UNITY MEASURE | $M^2$                    |