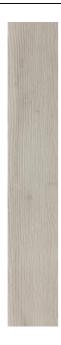

## SIGURT WOOD SIGURT WOOD AFRICAN ASH

| PRODUCT CODE  | AGX2HSGWDAFAZMHS5R       |
|---------------|--------------------------|
| SIZE          | 19.5X120CM               |
| SERIES        | SIGURT WOOD              |
| COLOR         | AFRICAN ASH (GREY)       |
| TECHNOLOGY    | PORCELAIN TILES, DIGITAL |
| STRUCTURE     | LIGHT STRUCTURE          |
| SURFACE LOOK  | MATT                     |
| EDGE          | RECTIFIED                |
| THICKNESS     | 9 MM                     |
| UNITY MEASURE | M <sup>2</sup>           |