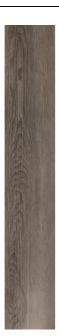

## **SELECT WOOD SELECT WOOD NUT**

| PRODUCT CODE  | AGX2HSEWDNUTZMHS5R       |
|---------------|--------------------------|
| SIZE          | 19.5X120CM               |
| SERIES        | SELECT WOOD              |
| COLOR         | NUT (BROWN)              |
| TECHNOLOGY    | PORCELAIN TILES, DIGITAL |
| STRUCTURE     | LIGHT STRUCTURE          |
| SURFACE LOOK  | MATT                     |
| EDGE          | RECTIFIED                |
| THICKNESS     | 9 MM                     |
| UNITY MEASURE | M <sup>2</sup>           |
|               |                          |