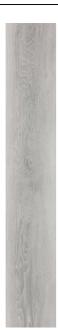

## **SELECT WOOD SELECT WOOD ICE**

| PRODUCT CODE  | AGX2HSEWDICEZMHS5R       |
|---------------|--------------------------|
| SIZE          | 19.5X120CM               |
| SERIES        | SELECT WOOD              |
| COLOR         | ICE (WHITE)              |
| TECHNOLOGY    | PORCELAIN TILES, DIGITAL |
| STRUCTURE     | LIGHT STRUCTURE          |
| SURFACE LOOK  | MATT                     |
| EDGE          | RECTIFIED                |
| THICKNESS     | 9 MM                     |
| UNITY MEASURE | <br>M²                   |
|               |                          |