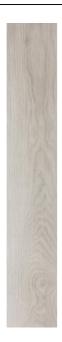

## SELECT WOOD BONE

| PRODUCT CODE  | AGX2HSEWDBNEZMHS5R       |
|---------------|--------------------------|
| SIZE          | 19.5X120CM               |
| SERIES        | SELECT WOOD              |
| COLOR         | BONE (BEIGE)             |
| TECHNOLOGY    | PORCELAIN TILES, DIGITAL |
| STRUCTURE     | LIGHT STRUCTURE          |
| SURFACE LOOK  | MATT                     |
| EDGE          | RECTIFIED                |
| THICKNESS     | 9 MM                     |
| UNITY MEASURE | $M^2$                    |