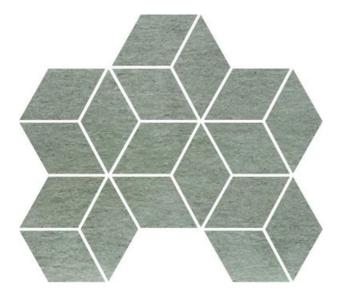

## **LAVA CONCRETE LAVA CONCRETE MIX GREY**

| PRODUCT CODE  | AGWZZLVCRMXG005502           |
|---------------|------------------------------|
| SIZE          | 25.5X29.5CM                  |
| SERIES        | LAVA CONCRETE                |
| COLOR         | MIX GREY (GREY)              |
| TECHNOLOGY    | FULL BODY PORCELAIN, DIGITAL |
| STRUCTURE     | LIGHT STRUCTURE              |
| SURFACE LOOK  | MATT                         |
| EDGE          | RECTIFIED                    |
| THICKNESS     | 9 MM                         |
| UNITY MEASURE | PC                           |