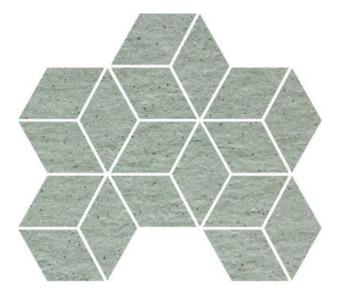

## LAVA CONCRETE LAVA CONCRETE LIGHT GREY

| PRODUCT CODE  | AGWZZLVCRLIG005504           |
|---------------|------------------------------|
| SIZE          | 25.5X29.5CM                  |
| SERIES        | LAVA CONCRETE                |
| COLOR         | LIGHT GREY (GREY)            |
| TECHNOLOGY    | FULL BODY PORCELAIN, DIGITAL |
| STRUCTURE     | LIGHT STRUCTURE              |
| SURFACE LOOK  | MATT                         |
| EDGE          | RECTIFIED                    |
| THICKNESS     | 9 MM                         |
| UNITY MEASURE | PC                           |
|               |                              |