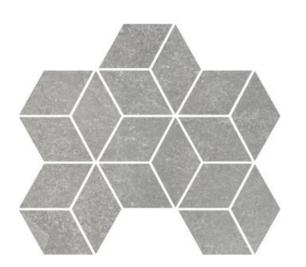

## **FASHION STONE FASHION STONE LIGHT GREY**

| PRODUCT CODE  | AGWZZFNSELIG005500       |
|---------------|--------------------------|
| SIZE          | 25.5X29.5CM              |
| SERIES        | FASHION STONE            |
| COLOR         | LIGHT GREY (GREY)        |
| TECHNOLOGY    | PORCELAIN TILES, DIGITAL |
| STRUCTURE     | LIGHT STRUCTURE          |
| SURFACE LOOK  | MATT                     |
| EDGE          | RECTIFIED                |
| THICKNESS     | 9 MM                     |
| UNITY MEASURE | PC                       |
|               |                          |